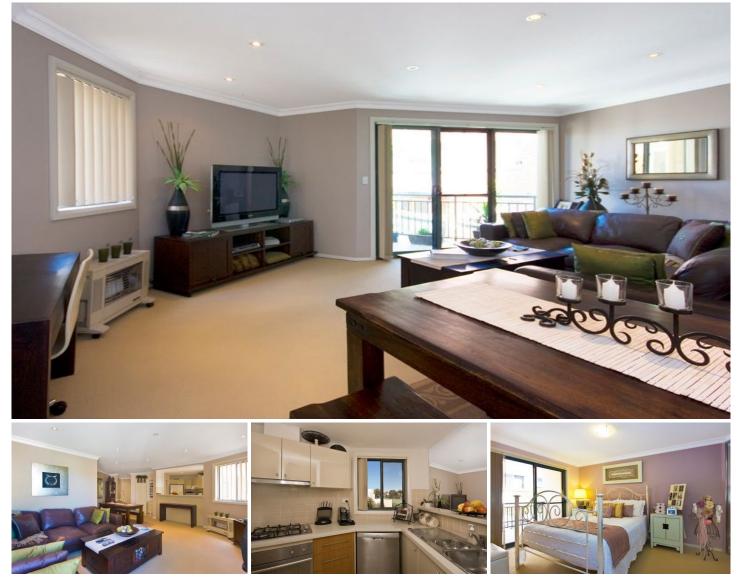

## 10/52 President Avenue Caringbah NSW

Perfectly positioned within a breath of Caringbah village this three bedroom apartment is just minutes to public transport and just a short drive to Cronulla's beaches.

- Invitingly well-proportioned open living and dining area

- 3 spacious double bedrooms with mirrored built-in wardrobes

- Large master has ensuite, balcony and built-in robe
- Kitchen boasts gas appliances and stone bench tops and a new dishwasher
- Generous entertaining balcony
- Fully tiled main bathroom boasts separate bath and shower
- Lift access, intercom, internal laundry
- 2 Secure undercover parking spaces, walk to train, cafes
- Just a matter of minutes to beautiful Cronulla Beach