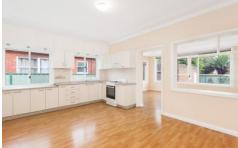

## Property features:

- Generously sized bedrooms, one with built in wardrobe
- Formal and informal living areas, one with potential to be utilised as third bedroom
- Well maintained eat in kitchen with plenty of cupboard space
- Neat and tidy bathroom with separate bath and shower
- External oversized laundry room with additional shower
- Single lock up garage
- Large grassed level yard with covered entertaining area
- Close to schools, shops and transport