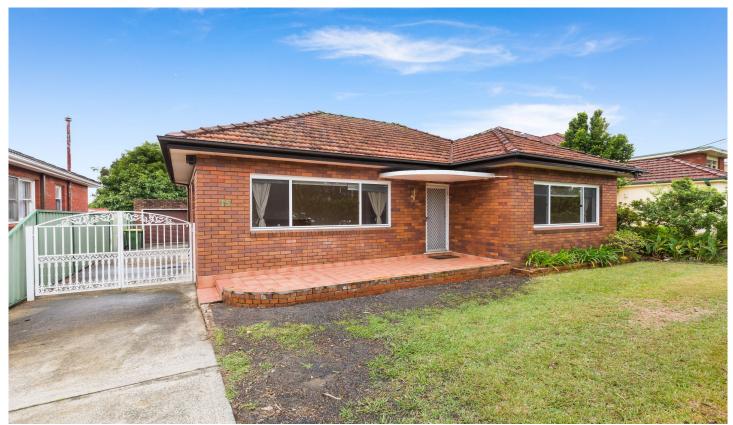

## 15 Denman Avenue Cronulla NSW

Spacious single level family home that is boasting light and bright interiors throughout. Within short walking distance to Woolooware train station this home offers ultimate convenience.

## Property features:

- Generously sized bedrooms, one with built in wardrobe
- Formal and informal living areas, one with potential to be utilised as third bedroom
- Well maintained eat in kitchen with plenty of cupboard space
- Neat and tidy bathroom with separate bath and shower
- External oversized laundry room with additional shower
- Single lock up garage
- Large grassed level yard with covered entertaining area
- Close to schools, shops and transport