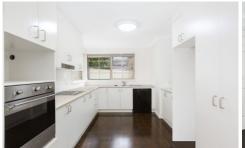

- Bright open plan living & dining space opens to the outdoors
- Well presented kitchen fitted with quality Smeg appliances
- Three generous bedrooms, BIR's, master with BIR &

3 🗀 2 🔓 2 🖨

**Price:** \$887,500