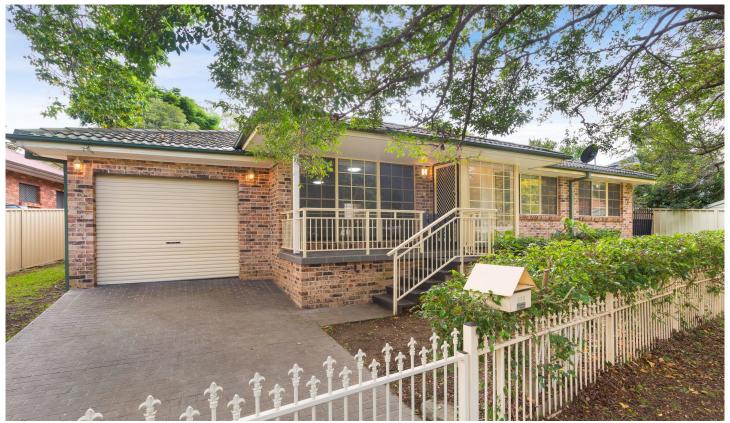

## 49B Pacific Street Caringbah South NSW

Immaculately presented throughout, this spacious single level low-maintenance residence, tailored to provide exceptional ease of care and located in an ultra convenient address, certain to impress new buyers and downsizers alike.

Visually pleasing and showcasing neutral colour scheming throughout, offering easy flow interiors that connect a range of living spaces that open to a north facing courtyard and garden space. Within easy walking distance to local schools, shops, parks and transport facilities.

- Bright open plan living & dining space opens to the outdoors
- Well presented kitchen fitted with quality Smeg appliances
- Three generous bedrooms, BIR's, master with BIR &

3 🗀 2 🔓 2 🖨

**Price:** \$887,500