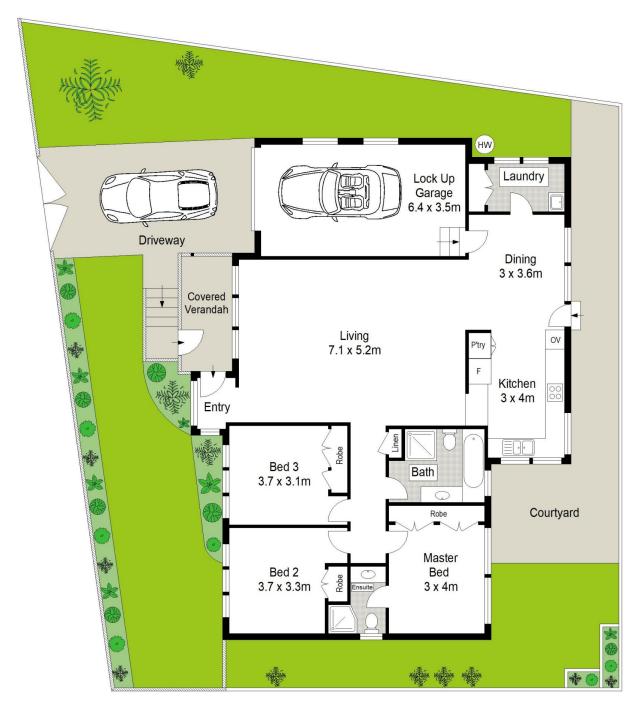

## 49B Pacific Street Caringbah South NSW

Immaculately presented throughout, this spacious single level low-maintenance residence, tailored to provide exceptional ease of care and located in an ultra convenient address, certain to impress new buyers and downsizers alike.

Visually pleasing and showcasing neutral colour scheming throughout, offering easy flow interiors that connect a range of living spaces that open to a north facing courtyard and garden space. Within easy walking distance to local schools, shops, parks and transport facilities.

- Bright open plan living & dining space opens to the outdoors
- Well presented kitchen fitted with quality Smeg appliances
- Three generous bedrooms, BIR's, master with BIR &

3 🗀 2 🔓 2 🖨

**Price:** \$887,500

**View**: https://www.gibsonpartners.com/sale/nsw/sutherl and/caringbah-south/residential/villa/5854607

Ivan Lampret 02 9523 1333

Farrah Tidmarsh 02 9523 1333

**GROUND FLOOR** 

Gibson Partners Real Estate Pty Ltd

Scale in metres. Indicative only. Dimensions are approximate. All information contained herein is gathered from sources we believe to be reliable. However we cannot guarantee its accuracy and interested persons should rely on their own enquiries.