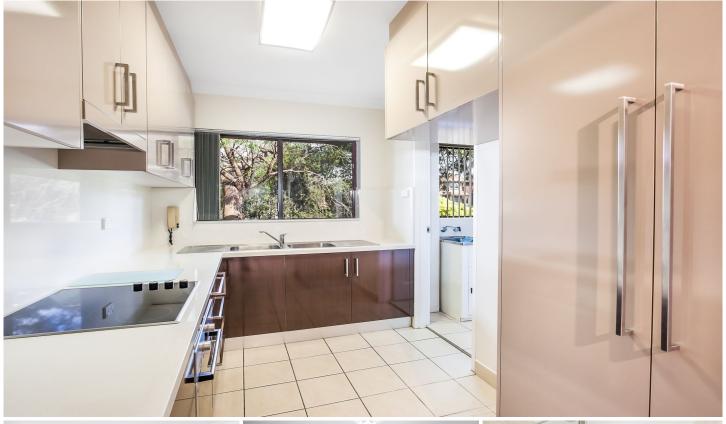

## Featuring;

- Modern kitchen with stainless steel appliances
- Open plan combined lounge and dining area with tiled flooring
- Two large bedrooms with mirrored built in robes
- Designer bathroom
- Sunny balcony
- Large internal laundry with loads of storage
- Single lock up garage.