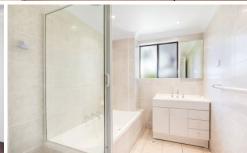

## Featuring;

- Modern kitchen with stainless steel appliances
- Open plan combined lounge and dining area with tiled flooring
- Two large bedrooms with mirrored built in robes
- Designer bathroom
- Sunny balcony
- Large internal laundry with loads of storage
- Single lock up garage.