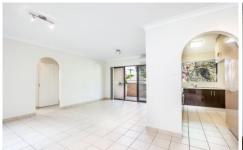

## Featuring;

- Modern kitchen with stainless steel appliances
- Open plan combined lounge and dining area with tiled flooring
- Two large bedrooms with mirrored built in robes
- Designer bathroom
- Sunny balcony
- Large internal laundry with loads of storage
- Single lock up garage.