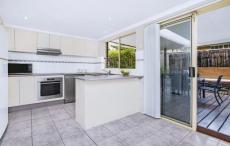

- Large combined sunken lounge & dining with A/C
- Modern kitchen fitted with s/steel appliances
- Three bedrooms, BIR's, main with ensuite & WIR
- Two bathrooms, internal laundry & powder room
- Entertaining deck, lush gardens & private courtyard