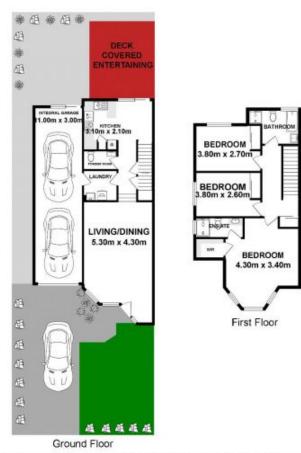

- Large combined sunken lounge & dining with A/C
- Modern kitchen fitted with s/steel appliances
- Three bedrooms, BIR's, main with ensuite & WIR
- Two bathrooms, internal laundry & powder room
- Entertaining deck, lush gardens & private courtyard

3 🗀 2 🔓 2 🗬

Price: \$850,000

**View**: https://www.gibsonpartners.com/sale/nsw/sutherl and/caringbah/residential/townhouse/5854610

Denise Howell 02 9523 1333

Gibson Partners Real Estate Pty Ltd Scale - Horopa, Indicativo only Jamo siza e and approximate. All informs