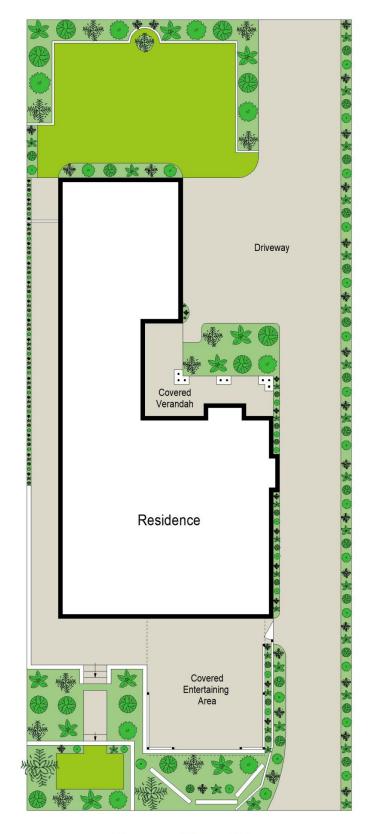

## Lock Up Garage 5.5 x 5.5m Master • • 3.7 x 3.5m Covered Entry Dining Formal 5.3 x 3.4m Lounge 4.4 x 5m Laundry Store Living Dining Kitchen 5.9 x 4.1m 3.9 x 3m

SITE PLAN (NOT TO SCALE)

Entertaining Area