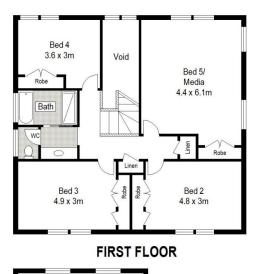

## Lock Up Garage 5.5 x 5.5m Master • • 3.7 x 3.5m Covered Entry Dining Formal 5.3 x 3.4m Lounge 4.4 x 5m Laundry Store Living Dining Kitchen 5.9 x 4.1m 3.9 x 3m

SITE PLAN (NOT TO SCALE)

Entertaining Area