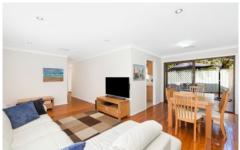

- Spacious sun-drenched combined living & dining rooms
- Polished floorboards, ducted A/C & plantation shutters
- Well appointed galley style kitchen with dishwasher
- Three bedrooms, two equipped with built-in wardrobes