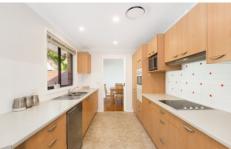

- Spacious sun-drenched combined living & dining rooms
- Polished floorboards, ducted A/C & plantation shutters
- Well appointed galley style kitchen with dishwasher
- Three bedrooms, two equipped with built-in wardrobes