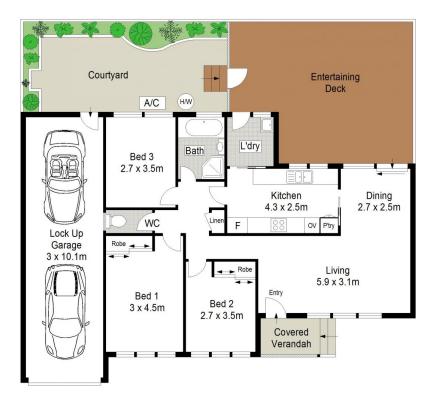

The home presents a sunny north facing aspect with a versatile floorplan and a private and easy care courtyard garden with spacious deck ideal for entertaining or just relax and unwind. With loads of amenities in close proximity, walk to Caringbah shops, cafes, schools and transport.

- Spacious sun-drenched combined living & dining rooms
- Polished floorboards, ducted A/C & plantation shutters
- Well appointed galley style kitchen with dishwasher
- Three bedrooms, two equipped with built-in wardrobes