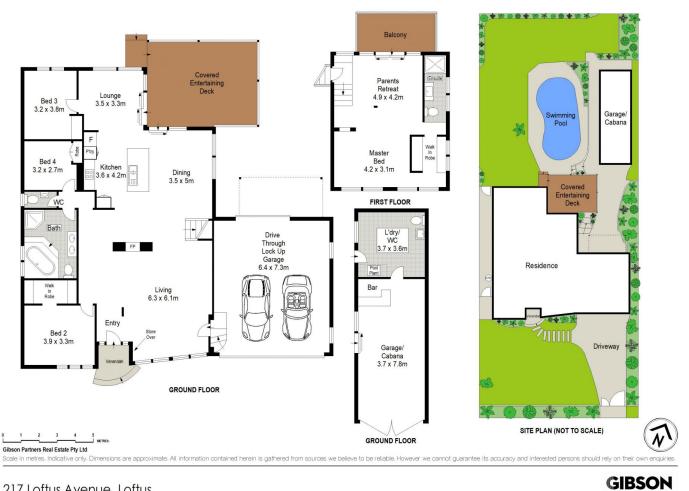

## 217 Loftus Avenue Loftus NSW

Proudly set on a generous 1012sqm (approx) with an emphasis on entertaining and a seamless fusion of indoor/outdoor living, this impressive family home bathes in an ideal north to rear aspect and boasts 3 spacious living areas, an expansive alfresco entertaining deck and private sparkling in ground pool. The separate pool cabana/garage also lends itself for a potential granny flat conversion (S.T.C.A.)

- Stylish interiors & vast open plan layout with a choice of

| 4 🎮 2 🚔 4 🗲 | 5 |
|-------------|---|
|-------------|---|

| Price     | : \$ 1,070,000                                                                            |
|-----------|-------------------------------------------------------------------------------------------|
| Land Size | : 1012 sqm                                                                                |
| View      | : https://www.gibsonpartners.com/sale/nsw/s<br>utherland/loftus/residential/house/5854615 |