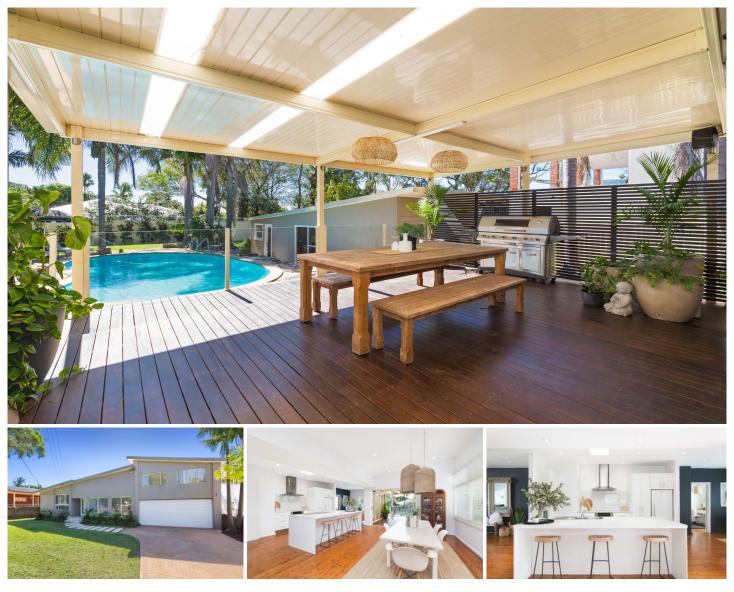

## 217 Loftus Avenue Loftus NSW

Proudly set on a generous 1012sqm (approx) with an emphasis on entertaining and a seamless fusion of indoor/outdoor living, this impressive family home bathes in an ideal north to rear aspect and boasts 3 spacious living areas, an expansive alfresco entertaining deck and private sparkling in ground pool. The separate pool cabana/garage also lends itself for a potential granny flat conversion (S.T.C.A.)

- Stylish interiors & vast open plan layout with a choice of

| 4 🎮 2 🚔 4 🗲 | 5 |
|-------------|---|
|-------------|---|

| Price     | : \$ 1,070,000                                                                            |
|-----------|-------------------------------------------------------------------------------------------|
| Land Size | : 1012 sqm                                                                                |
| View      | : https://www.gibsonpartners.com/sale/nsw/s<br>utherland/loftus/residential/house/5854615 |