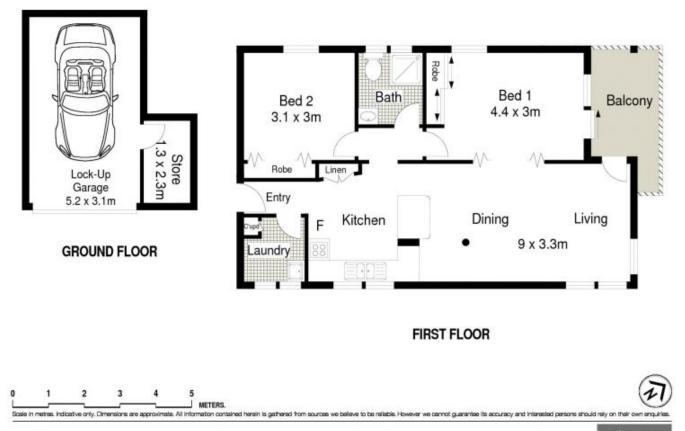

## Features include; Sunny North facing balcony with leafy outlook Open plan kitchen with breakfast bar Combined living and dining area Balcony access from main bedroom and living area Tiled flooring throughout, no common walls Both bedrooms feature built in robes Internal laundry with storage Single lock up garage Small boutique security block with intercom entry