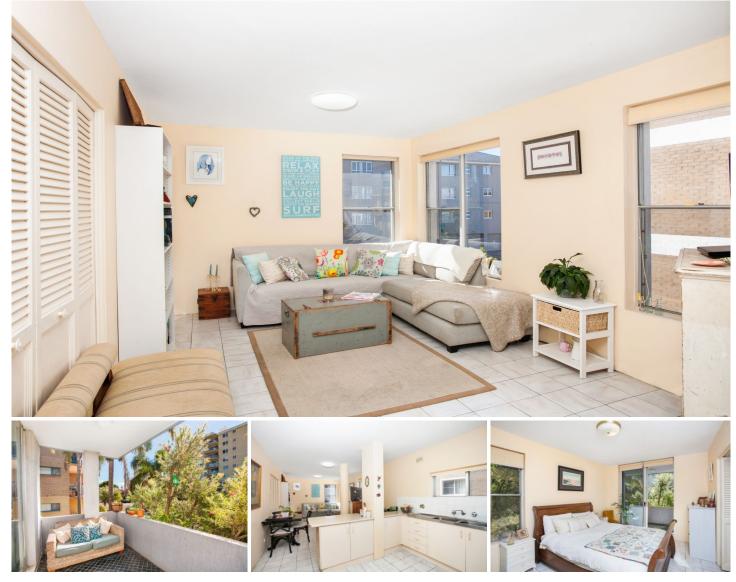

## 3/8 Ingalara Avenue Cronulla NSW

Light filled and exceptionally well located, this sunny apartment has no common walls and is positioned in a secure boutique block of only four. Enjoying a desirable North East aspect this first floor apartment offers the perfect beachside lifestyle.

## Features include; Sunny North facing balcony with leafy outlook Open plan kitchen with breakfast bar Combined living and dining area Balcony access from main bedroom and living area Tiled flooring throughout, no common walls Both bedrooms feature built in robes Internal laundry with storage Single lock up garage Small boutique security block with intercom entry