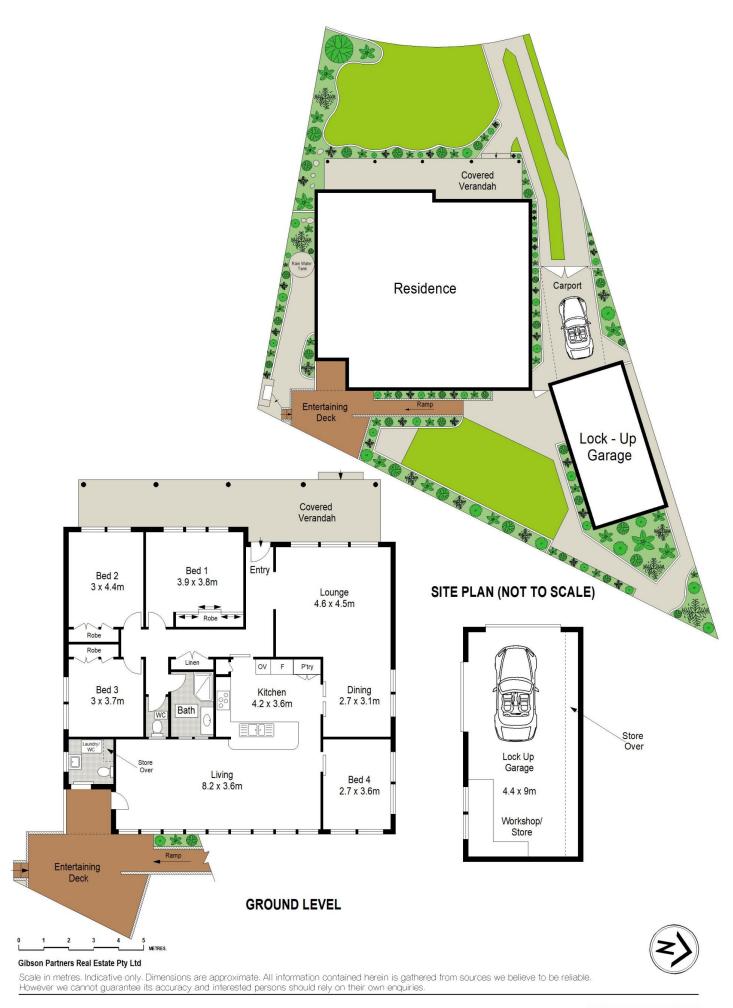

## 7 Minnamurra Avenue Miranda NSW

Quietly positioned within a cul de sac is this family home offering;

- Large open plan kitchen with adjoining light filled family room
- Formal lounge & dining areas, high ceilings, gas heating  $\&\ A/C$
- 4 bedrooms (3 with built in robes), bathroom with separate  $\ensuremath{\mathsf{WC}}$
- Decked BBQ area, manicured lawns & gardens, LUG & carport
- Convenient location close to sporting fields, local schools & Westfields