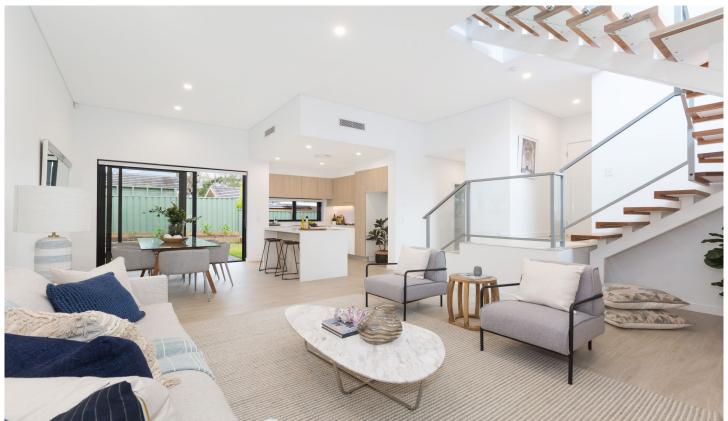

## 7/92 Burraneer Bay Road Burraneer NSW

This luxury Executive-style townhouse offering 257sqm of living space features:

- Open-plan combined lounge & dining opens to the outdoors
- Three bedrooms, BIR's, master with ensuite & walk-in robe
- Spacious private grassed courtyard, perfect for entertaining
- Designer stone kitchen fitted with stainless steel appliances
- Ducted A/C, security alarm, video intercom & double garaging
- Walking distance to Woolooware station & easy access to Cronulla
- Pets considered upon application