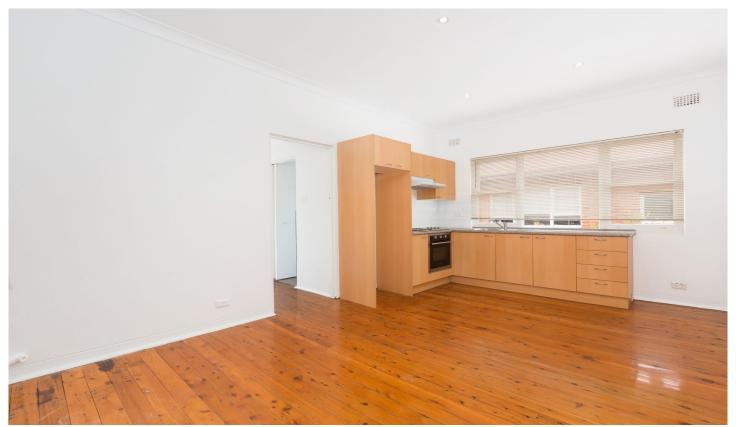

## 6/1 Wilbar Avenue Cronulla NSW

Located on the top floor of a well-maintained complex is this one bedroom apartment offering;

- Combined living & dining room with polished timber flooring
- Double bedroom equipped with built-in robe & ceiling fan
- Bathroom includes shower over bathtub
- Well-appointed updated kitchen fitted with s/s appliances
- Just minutes to buzzing cafes, great local eateries & transport
- Well-maintained sunny communal gardens with leafy borders