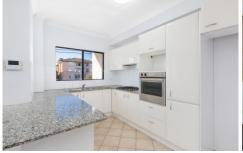

## Features include,

Spacious lounge/dining leads to sunny north facing balcony Open plan kitchen with granite benches, s/s appliances & gas cook-top

Generous master bedroom with walk in robe & ensuite Sunny second bedroom with access to balcony and wardrobe