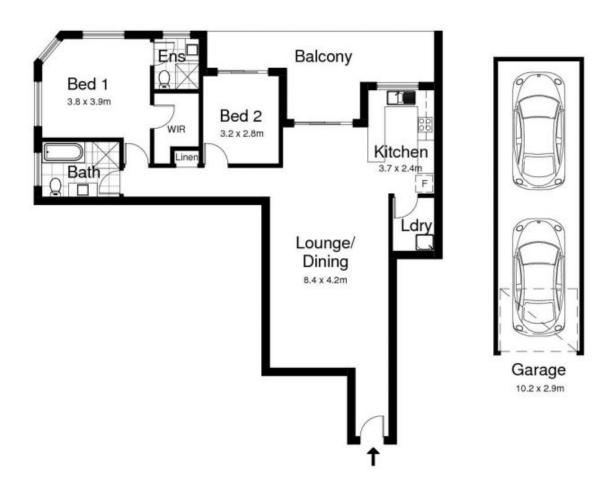

## 9/52 Kingsway Cronulla NSW

This spacious North facing two bedroom apartment is immaculately presented throughout with large open plan interiors and enjoys a convenient location just a leisurely stroll to Cronulla's beaches, shops, restaurants & transport.

## Features include,

Spacious lounge/dining leads to sunny north facing balcony Open plan kitchen with granite benches, s/s appliances & gas cook-top

Generous master bedroom with walk in robe & ensuite Sunny second bedroom with access to balcony and wardrobe

Fully tiled bathroom with separate bath & shower Split system air- conditioner, internal laundry & linen cupboard

Security block with intercom entry & lift access

2 🕒 2 📛 1 🗬

**View:** https://www.gibsonpartners.com/lease/nsw/suther land/cronulla/residential/apartment/5854637

## 9/52 Kingsway, CRONULLA

DISCLAIMER: All care has been taken in preparing this floorplan, however the accuracy is not guaranteed and no liability will be accepted for any reliance placed upon it Produced by PRODUCT PHOTOGRAPHY STUDIO mob: 0414 697 215 email: mgphoto@people.net.au