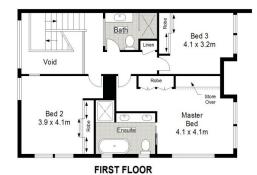

Briolynn Kennedy 02 9523 1333

BBQ O F Store 2.7 x 0.9 m Bath Covered Entertaining Dining 3.6 x 3.8 m Living 4.2 x 4.6 m Bed 4 3.3 x 3.2 m Garage 5.7 x 3.2 m Store 2.7 x

**GROUND FLOOR** 

0 1 2 3 4 5 METRES.
Gibson Partners Real Estate Pty Ltd

cale in metres. Indicative only. Dimensions are approximate. All information contained herein is gathered from sources we believe to be reliable. However we cannot guarantee its accuracy and interested persons should rely on their own enquiries