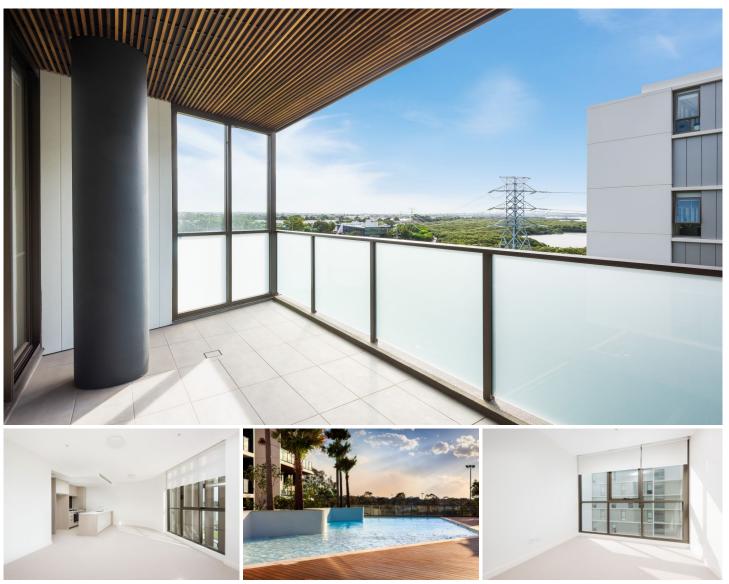

## BSON PARTNERS IN PROPERTY

503/3 Foreshore Boulevard Woolooware NSW

Offering sundrenched modern interiors with a seamless indoor/outdoor flow to an oversized balcony ideal for alfresco dining and indulgent lifestyle facilities available including a selection of roof top entertaining areas, indoor/outdoor pools, spa, gym and much more.

- Spacious living and dining area with large balcony
- Modern kitchen with gas cooktop & s/steel appliances
- Two good sized bedrooms with BIR's, main with ensuite
- Modern bathroom & laundry, ducted air-conditioning

- Private gated access to a selection of resort style amenities

- Single security car space with lift access from basement

Please register for inspections via 'Book Inspection' or 'Email Agent' buttons.