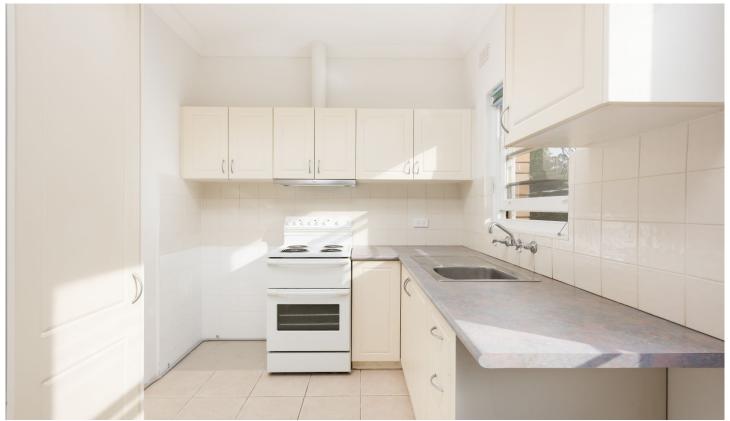

- Top floor position with sunny aspect
- Spacious lounge & dining
- Freshly painted throughout
- Brand new carpet throughout
- Neat and tidy kitchen with laundry facilities
- Good sized bedroom with BIR, ensuite bathroom with bath
- Small block of only 8 apartments, registered single car
- Easy access to Woolooware train station & short stroll to Cronulla