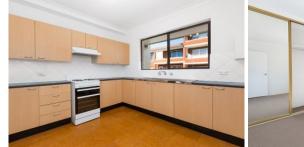

- Spacious combined lounge and dining opening to sunny balcony

- Well maintained boutique block of only six apartments
- Two good sized bedrooms, main with built in robe
- Large bathroom with separate bath and shower
- Generous single lock up garage and large internal laundry
- Easy walk to everything Cronulla has to offer