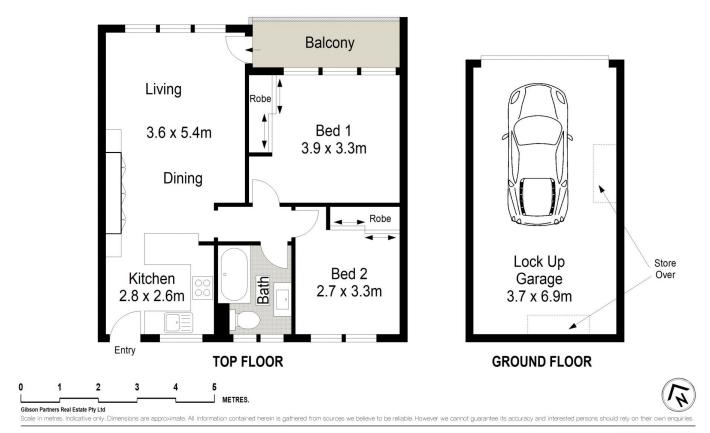

- Sundrenched combined living & dining room
- Two bedrooms with BIR's & plantation shutters
- Stylish kitchen with s/s appliances & breakfast bar
- Full modern bathroom & external shared laundry
- North facing balcony offering ocean glimpses