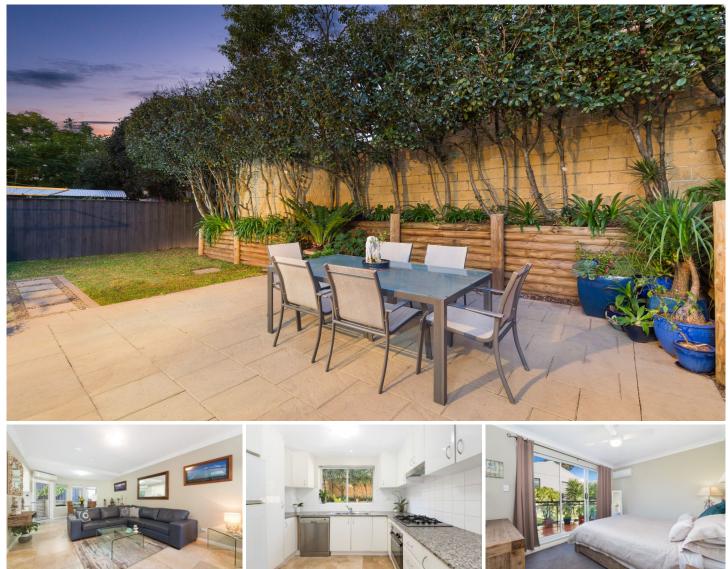

## 10/2 Mowbray Street Sylvania NSW

Providing a stylish lifestyle package, this delightful double brick townhouse positioned at the rear of a secure boutique complex and offering a low maintenance design, modern finishes, and enhanced by a private sundrenched garden providing the perfect retreat for entertaining.

Ideally located in a cul-de-sac setting and within walking distance to the waters edge, public transport, local parks, schools, a selection of restaurants, cafes and Southgate shopping centre just minutes away.

- Spacious living & dining rooms showcase beautifully tiled flooring

- Modern granite kitchen with gas cooktop & stainless steel appliances

- 2 bedrooms enjoy balconies, main features an ensuite &