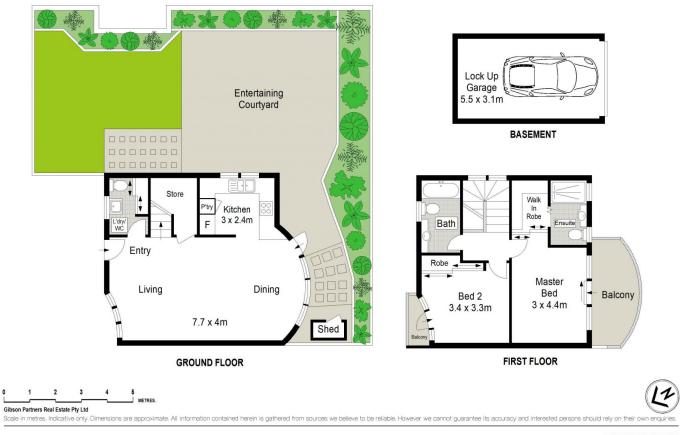

- Spacious living & dining rooms showcase beautifully tiled flooring

- Modern granite kitchen with gas cooktop & stainless steel appliances

- 2 bedrooms enjoy balconies, main features an ensuite &