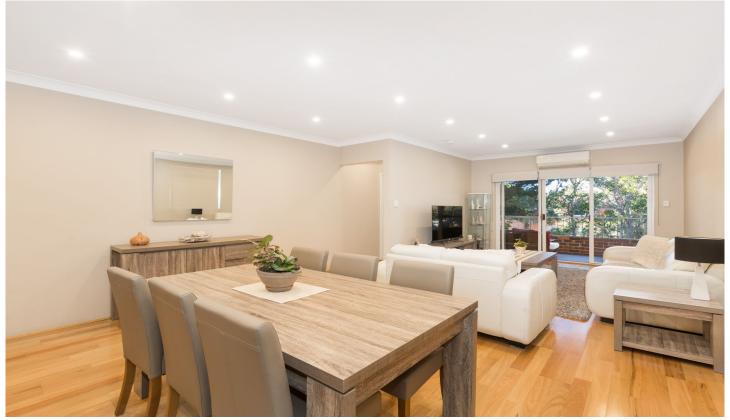

## 6/77 Elouera Road Cronulla NSW

Perfectly positioned within a short stroll to Elouera Beach, this top floor 3 bedroom apartment rejoices a low maintenance lifestyle in a prime beachside address.

Embracing a generous 116m² floorplan, quality fixtures and a desirable north-east aspect, this beautifully renovated abode offers a 'nothing-to-spend' opportunity mere moments from beaches, shops, clubs, restaurants and transport.

- Desirable north-east aspect with private leafy balcony
- Generous lounge & dining spaces, Caesarstone kitchen
- 3 spacious bedrooms, main with walk-thru robe & ensuite
- Beautiful timber flooring, reverse cycle air conditioning
- Large internal laundry, security intercom, lock-up garage
- Close to beach, shops, golf course, restaurants & bus