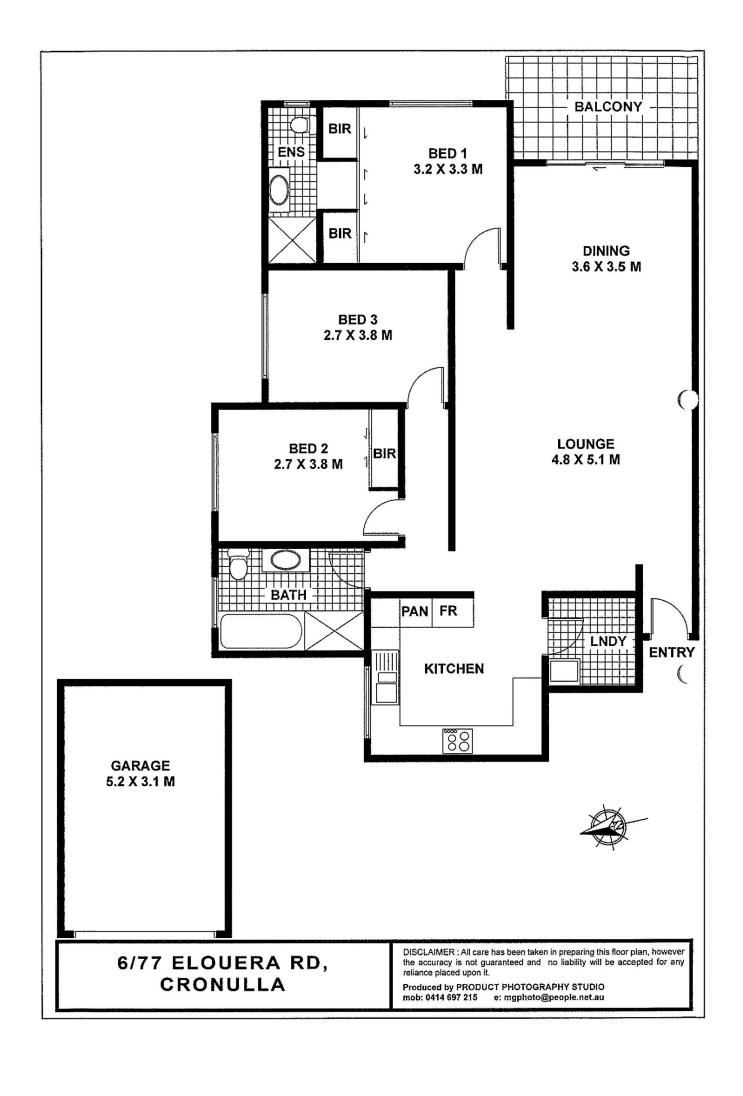

## 6/77 Elouera Road Cronulla NSW

Perfectly positioned within a short stroll to Elouera Beach, this top floor 3 bedroom apartment rejoices a low maintenance lifestyle in a prime beachside address.

Embracing a generous 116m² floorplan, quality fixtures and a desirable north-east aspect, this beautifully renovated abode offers a 'nothing-to-spend' opportunity mere moments from beaches, shops, clubs, restaurants and transport.

- Desirable north-east aspect with private leafy balcony
- Generous lounge & dining spaces, Caesarstone kitchen
- 3 spacious bedrooms, main with walk-thru robe & ensuite
- Beautiful timber flooring, reverse cycle air conditioning
- Large internal laundry, security intercom, lock-up garage
- Close to beach, shops, golf course, restaurants & bus