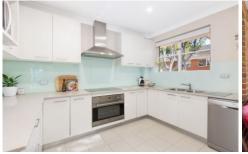

- Desirable north-east aspect with private leafy balcony
- Generous lounge & dining spaces, Caesarstone kitchen
- 3 spacious bedrooms, main with walk-thru robe & ensuite
- Beautiful timber flooring, reverse cycle air conditioning
- Large internal laundry, security intercom, lock-up garage
- Close to beach, shops, golf course, restaurants & bus