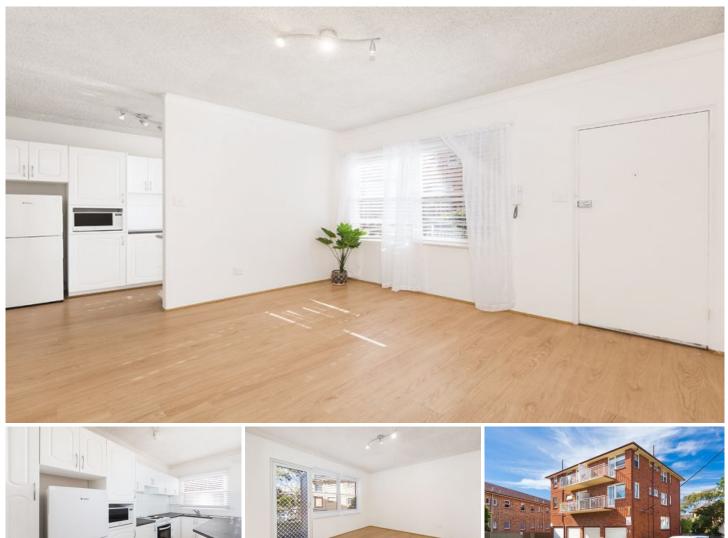

## 11/14 Croydon Street Cronulla NSW

Within a close proximity to everything Cronulla has to offer this well maintained one bedroom unit offers the following;

- One good size bedroom with balcony
- Floorboards throughout
- Freshly painted throughout

- Generous sized bathroom with internal laundry facilities including washer dryer

- Updated kitchen with brand new oven and stove (fridge and microwave included)

- Security block & single lock up garage
- Easy stroll to shops, beaches and cafes