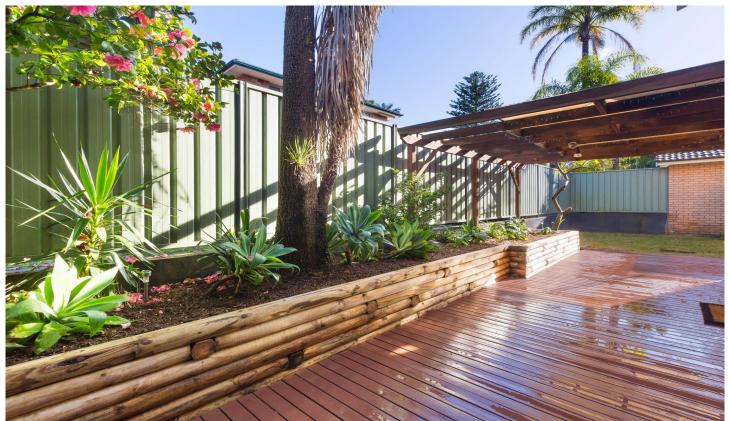

## 3/43 Searl Road Cronulla NSW

Wonderfully private and peaceful, this tasteful house-like town home is set back within a leafy boutique development of just four residences.

- Massive master bedroom with large ensuite and bedrooms with builtin robes
- Generous entertaining space, private sunny N/W terrace
- Renovated kitchen overlooking the patio
- Separate dining room adjoin the living space
- The living area with fireplace extends to the patio and yard
- Large garage with additional secure car space
- Internal laundry with 3rd w/c
- Entertainers patio with child friendly yard
- Moments walk to Gunnamatta Bay and Marina