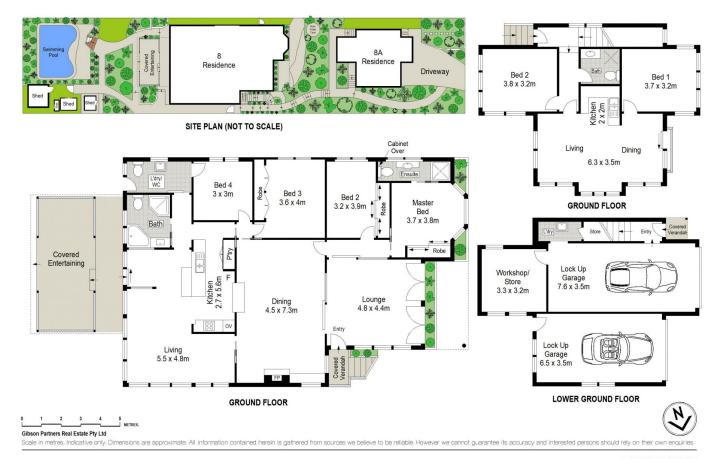

## 8 Mirral Road Caringbah South NSW

Offering a generous 910sqm parcel of land and presenting an exciting opportunity for savvy buyers to capitalise on this fantastic Caringbah South location. With the original home at the rear and a second smaller house at the front the potential and options are endless.

Suitable for dual family living, in-law accommodation or an investment opportunity this property is a must to inspect and all within minutes to local schools, shops, transport and Lilli Pilli baths.

## Rear Home:-

- Formal and informal living, dining & family rooms
- 4 bedrooms with built-in robes, master with ensuite
- Granite kitchen with breakfast bar & servery window

6 📇 3 🚔 2 😭

**Price** : \$ 1,575,000 **Land Size** : \$10.5 sgm