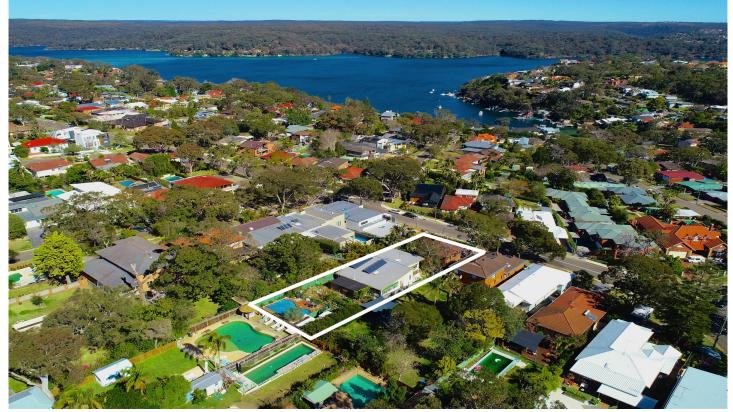

## 8 Mirral Road Caringbah South NSW

Offering a generous 910sqm parcel of land and presenting an exciting opportunity for savvy buyers to capitalise on this fantastic Caringbah South location. With the original home at the rear and a second smaller house at the front the potential and options are endless.

## Rear Home:-

- Formal and informal living, dining & family rooms
- 4 bedrooms with built-in robes, master with ensuite
- Granite kitchen with breakfast bar & servery window

6 📇 3 🚔 2 😭

**Price** : \$ 1,575,000 **Land Size** : \$10.5 sgm