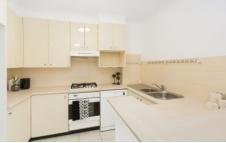

- Generous open-plan living space flows to the outdoors
- Well-equipped neat kitchen with gas cook top & dishwasher

2 🕒 2 😓 2 🗬

**Price:** \$625,000

View: https://www.gibsonpartners.com/sale/nsw/sutherl

and/miranda/residential/unit/5854668