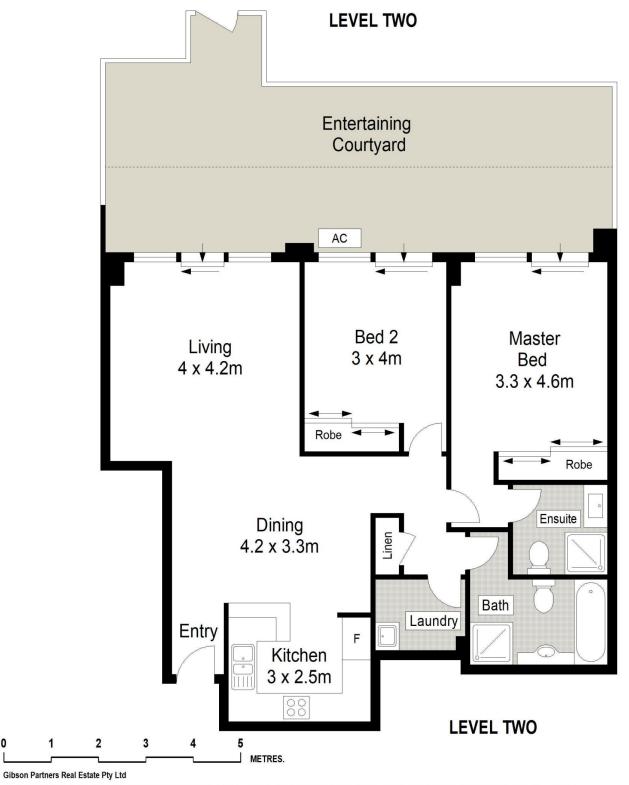

With its prized ground floor position, this beautifully presented apartment offers a spacious retreat with freshly painted and carpeted interiors, open-plan living zones that flow to the huge entertaining terrace with private access to the resort style facilities including indoor pool, grassed common area, sauna and gym.

- Generous open-plan living space flows to the outdoors
- Well-equipped neat kitchen with gas cook top & dishwasher

2 🕒 2 😓 2 🗬

**Price:** \$625,000

View: https://www.gibsonpartners.com/sale/nsw/sutherl

and/miranda/residential/unit/5854668