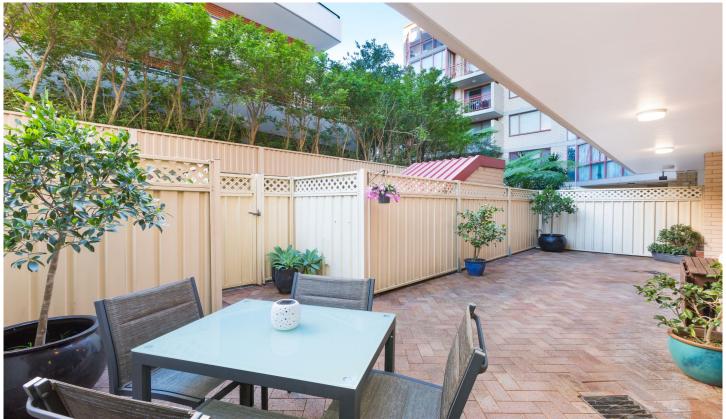

With its prized ground floor position, this beautifully presented apartment offers a spacious retreat with freshly painted and carpeted interiors, open-plan living zones that flow to the huge entertaining terrace with private access to the resort style facilities including indoor pool, grassed common area, sauna and gym.

- Generous open-plan living space flows to the outdoors
- Well-equipped neat kitchen with gas cook top & dishwasher

2 🕒 2 😓 2 🗬

**Price:** \$625,000

View: https://www.gibsonpartners.com/sale/nsw/sutherl

and/miranda/residential/unit/5854668