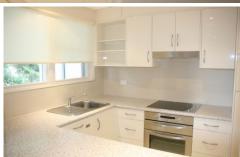

- Two generous bedrooms both with BIR and ceiling fans
- Spacious lounge & dining with split system air conditioning
- Open plan kitchen with s/steel appliances and dishwasher
- Spacious bathroom with separate bath
- Internal laundry with plenty of storage
- Large balcony with private leafy outlook and some water glimpses
- Security complex with auto open lock up garage and internal access.