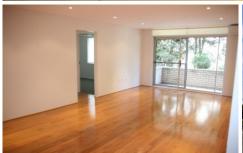

- Two generous bedrooms both with BIR and ceiling fans
- Spacious lounge & dining with split system air conditioning
- Open plan kitchen with s/steel appliances and dishwasher
- Spacious bathroom with separate bath
- Internal laundry with plenty of storage
- Large balcony with private leafy outlook and some water glimpses
- Security complex with auto open lock up garage and internal access.