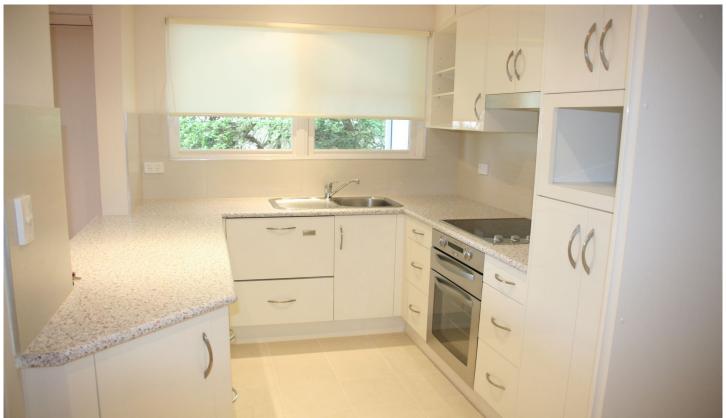

- Two generous bedrooms both with BIR and ceiling fans
- Spacious lounge & dining with split system air conditioning
- Open plan kitchen with s/steel appliances and dishwasher
- Spacious bathroom with separate bath
- Internal laundry with plenty of storage
- Large balcony with private leafy outlook and some water glimpses
- Security complex with auto open lock up garage and internal access.