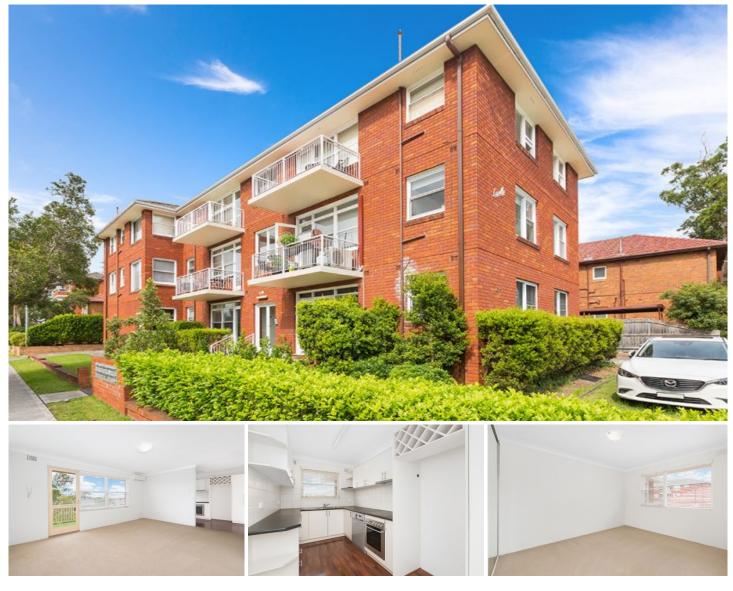

## 6/106 The Kingsway Woolooware NSW

Conveniently located is this freshly painted two bedroom apartment situated in a security building offers:

Two good sized bedrooms both with built-in robes Well maintained kitchen with stainless steel appliances including dishwasher Modern bathroom with separate toilet Air conditioning, Single lock up garage Building located on the corner of Trickett Road & Kingsway.

All within an short stroll to public transport, Cronulla Beaches, restuants and cafes.

**View :** https://www.gibsonpartners.com/lease/nsw/suther land/woolooware/residential/apartment/5854670