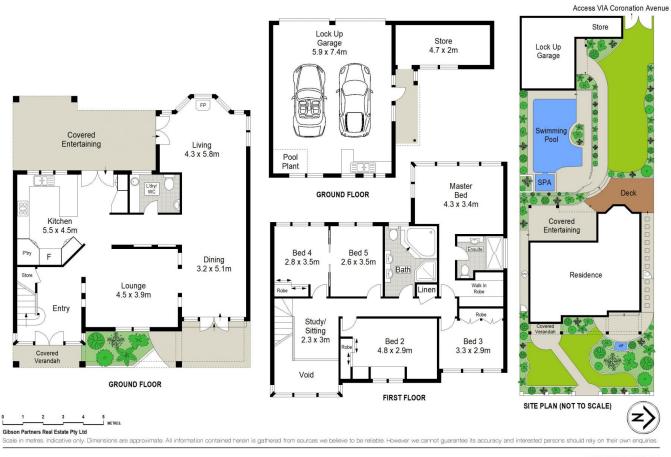

## 5 🛤 2 🚔 2 🚔

Land Size : 563 sqm View : https://ww

: https://www.gibsonpartners.com/sale/nsw/s utherland/cronulla/residential/house/585467

Ivan Lampret 02 9523 1333

Karla Madgwick 02 9523 1333

13 John Street, Cronulla South