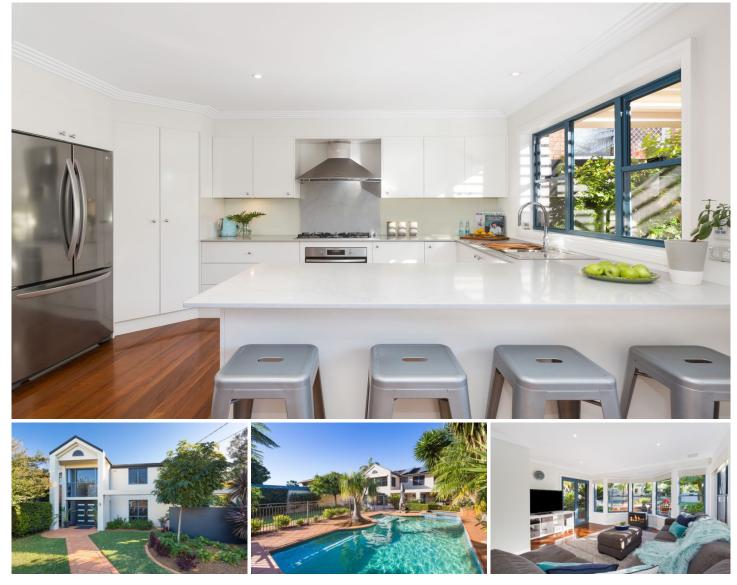

## 13 John Street Cronulla NSW

Inspired by its relaxing coastal surrounds and sought after South Cronulla address, this impeccable family home reveals a superb fusion of space, style and contemporary comfort. Spanning two impressive levels and designed for effortless indoor/outdoor functionality, it offers a versatile choice of light filled open plan living spaces and alfresco entertaining overlooking the level lawn and sparkling inground pool and spa.

Surrounded by manicured gardens and boasting dual street frontage from John Street & Coronation Avenue, this is an exceptional offering in an enviable locale within mere moments to Shelly Park & Beach, The Nuns Pool, The Esplanade, local schools, cafes and transport.