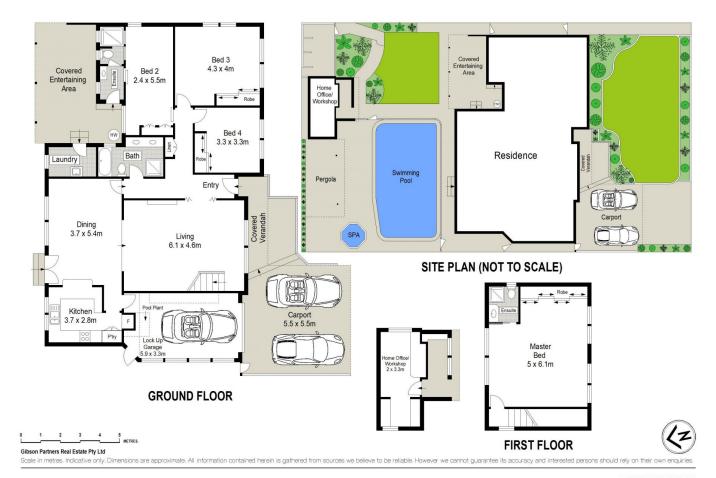

Showcasing a 556.4sqm parcel of land and immaculately presented interiors, the home offers an idealistic family lifestyle with charming character features throughout whilst perfectly positioned with the convenience of Westfield Miranda, local schools, sporting fields and transport just minutes away.

- Spacious living room with air-conditioning & large sun-drenched dining area
- Four bedrooms with built-in wardrobes, 2 master size & 2

4 🗀 3 📛 3 🚘

Land Size: 556.4 sqm

View : https://www.gibsonpartners.com/sale/nsw/s