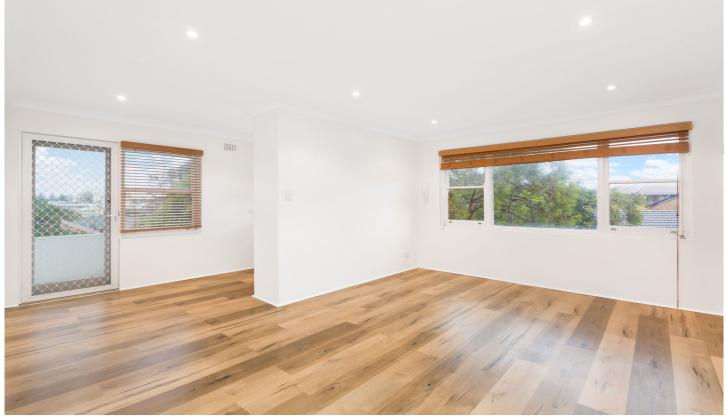

## 5/3 St Andrews Place Cronulla NSW

Light, bright and airy, this top floor apartment is positioned in a convenient location just footsteps to Cronulla's beaches, cafes/restaurants, shops and transport.

## Features include;

2 generous sized bedrooms main with built-in robe Bright and light open plan living and dining area Neat and tidy galley style kitchen Generous sized balcony with panoramic area views Bathroom featuring separate bath and shower Large internal laundry with plenty of storage space Single Lock-up garage