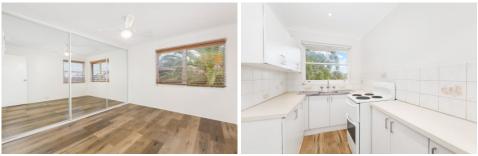

## Features include;

2 generous sized bedrooms main with built-in robe Bright and light open plan living and dining area Neat and tidy galley style kitchen Generous sized balcony with panoramic area views Bathroom featuring separate bath and shower Large internal laundry with plenty of storage space Single Lock-up garage