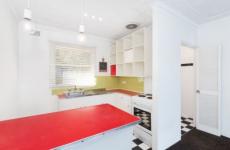

## 7/6 Ewos Parade Cronulla NSW

Situated on the top floor of a well maintained building is this one bedroom apartment offering;

- Light filled combined lounge
- Generously sized bedroom with built-in robe
- Large bathroom with internal laundry facilities
- Well maintained kitchen with new stove/oven
- No allocated parking to the unit however there are car spaces onsite which is first in best dressed
- Lots of natural sunlight throughout