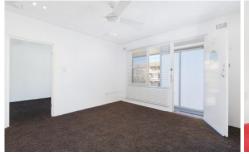

## 7/6 Ewos Parade Cronulla NSW

Situated on the top floor of a well maintained building is this one bedroom apartment offering;

- Light filled combined lounge
- Generously sized bedroom with built-in robe
- Large bathroom with internal laundry facilities
- Well maintained kitchen with new stove/oven
- No allocated parking to the unit however there are car spaces onsite which is first in best dressed
- Lots of natural sunlight throughout