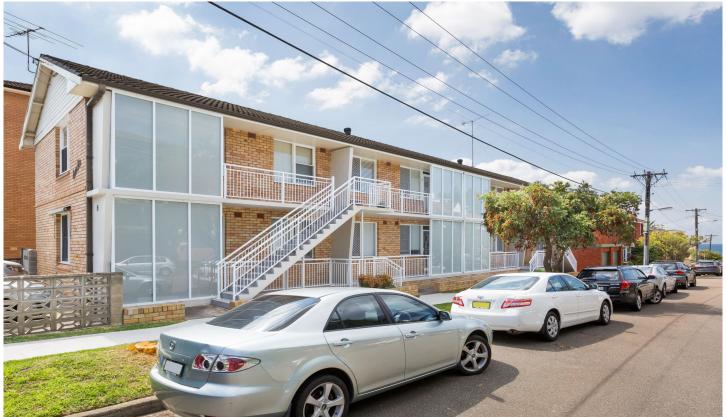

## 7/6 Ewos Parade Cronulla NSW

Situated on the top floor of a well maintained building is this one bedroom apartment offering;

- Light filled combined lounge
- Generously sized bedroom with built-in robe
- Large bathroom with internal laundry facilities
- Well maintained kitchen with new stove/oven
- No allocated parking to the unit however there are car spaces onsite which is first in best dressed
- Lots of natural sunlight throughout

All within moments walk to Cronulla Beach, restaurants and cafes. This proprety is not to be missed.

1 🖳 1 🖺

**View :** https://www.gibsonpartners.com/lease/nsw/suther land/cronulla/residential/apartment/5854683