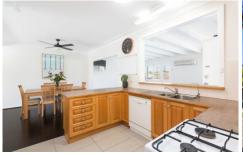

Offering three bedrooms with built-in robes, spacious living and family room with gas heating, neat timber kitchen with adjoining dining room and secure yard space to play and entertain. Minutes to Westfield Miranda, local schools, parks and transport.

- Living room + family room, study nook & air-conditioning
- Neat timber kitchen, gas cooking & adjoining dining room
- Three bedrooms fitted with built-in robes & ceiling fans
- Plantation shutters, bamboo flooring & gas heating outlets
- Spacious rear grassed yard with covered entertaining