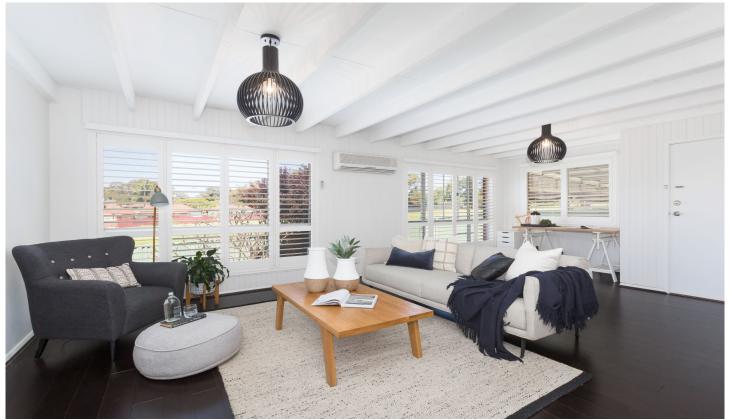

Offering three bedrooms with built-in robes, spacious living and family room with gas heating, neat timber kitchen with adjoining dining room and secure yard space to play and entertain. Minutes to Westfield Miranda, local schools, parks and transport.

- Living room + family room, study nook & air-conditioning
- Neat timber kitchen, gas cooking & adjoining dining room
- Three bedrooms fitted with built-in robes & ceiling fans
- Plantation shutters, bamboo flooring & gas heating outlets
- Spacious rear grassed yard with covered entertaining