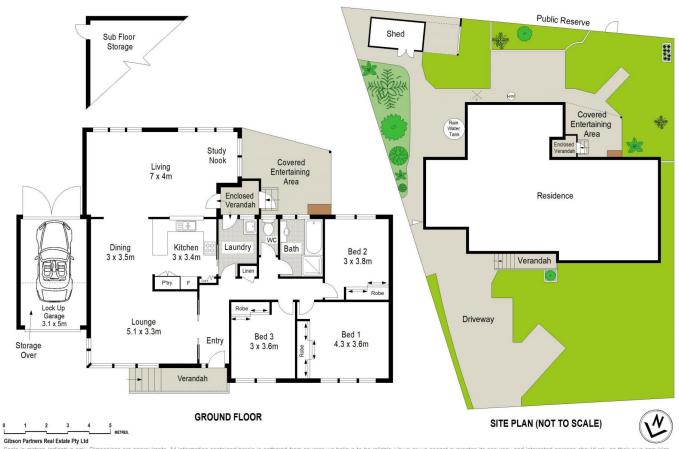

## 6 Monomeeth Place Miranda NSW

Immaculately presented throughout, this delightful brick home offers stylishly renovated interiors, perfect for those buyers looking for a family-friendly layout in a quiet and convenient cul-de-sac location.

Offering three bedrooms with built-in robes, spacious living and family room with gas heating, neat timber kitchen with adjoining dining room and secure yard space to play and entertain. Minutes to Westfield Miranda, local schools, parks and transport.

- Living room + family room, study nook & air-conditioning
- Neat timber kitchen, gas cooking & adjoining dining room
- Three bedrooms fitted with built-in robes & ceiling fans
- Plantation shutters, bamboo flooring & gas heating outlets
- Spacious rear grassed yard with covered entertaining

3 📭 1 🔓 1 🗬

Land Size: 562 sqm

View : https://www.gibsonpartners.com/sale/nsw/s

utherland/miranda/residential/house/585468

4

Briolynn Kennedy 02 9523 1333

Scale in metres, indicative only. Dimensions are approximate. All information contained herein is gathered from sources we believe to be reliable. However we cannot guarantee its accuracy and interested persons should rely on their own enquiries