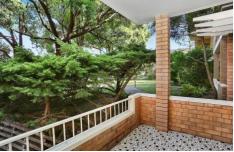

- Open plan living and dining area with no common walls
- The undercover balcony with garden surrounds
- Modern style kitchen with plenty of cupboard space
- Light filled bedrooms, main fitted with full width built-ins
- Neat and tidy bathroom, separate bath/shower and adjoining w/c
- Internal laundry, ceiling fans, access to common swimming pool
- Internal access to secure carspace, walk to bus transport
- Walk to Cronulla Mall, beachside dining and train station