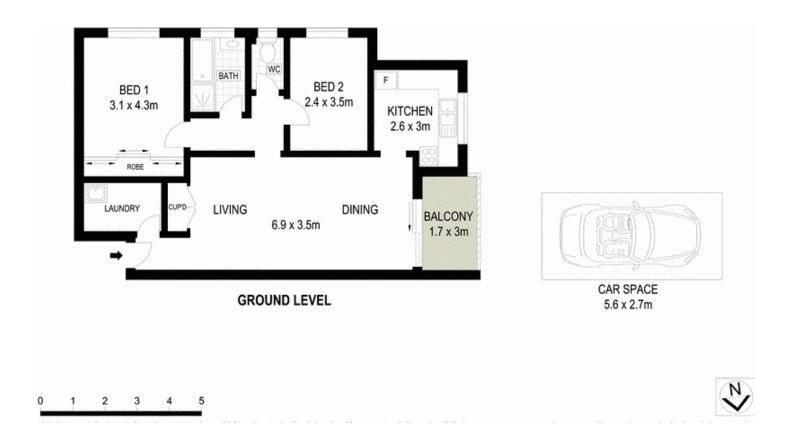

## 6/10-14 Gosport Street Cronulla NSW

An excellent lifestyle choice for those seeking coastal living, this ground floor apartment offers a spacious layout. Its quiet yet convenient location is a walk from Cronulla Beach.

- Open plan living and dining area with no common walls
- The undercover balcony with garden surrounds
- Modern style kitchen with plenty of cupboard space
- Light filled bedrooms, main fitted with full width built-ins
- Neat and tidy bathroom, separate bath/shower and adjoining w/c
- Internal laundry, ceiling fans, access to common swimming pool
- Internal access to secure carspace, walk to bus transport
- Walk to Cronulla Mall, beachside dining and train station