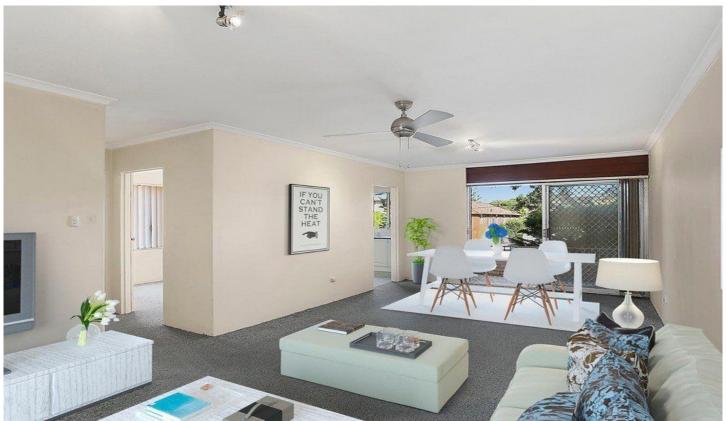

## 6/10-14 Gosport Street Cronulla NSW

An excellent lifestyle choice for those seeking coastal living, this ground floor apartment offers a spacious layout. Its quiet yet convenient location is a walk from Cronulla Beach.

- Open plan living and dining area with no common walls
- The undercover balcony with garden surrounds
- Modern style kitchen with plenty of cupboard space
- Light filled bedrooms, main fitted with full width built-ins
- Neat and tidy bathroom, separate bath/shower and adjoining w/c
- Internal laundry, ceiling fans, access to common swimming pool
- Internal access to secure carspace, walk to bus transport
- Walk to Cronulla Mall, beachside dining and train station