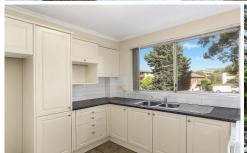

- Open plan living and dining area with no common walls
- The undercover balcony with garden surrounds
- Modern style kitchen with plenty of cupboard space
- Light filled bedrooms, main fitted with full width built-ins
- Neat and tidy bathroom, separate bath/shower and adjoining w/c
- Internal laundry, ceiling fans, access to common swimming pool
- Internal access to secure carspace, walk to bus transport
- Walk to Cronulla Mall, beachside dining and train station