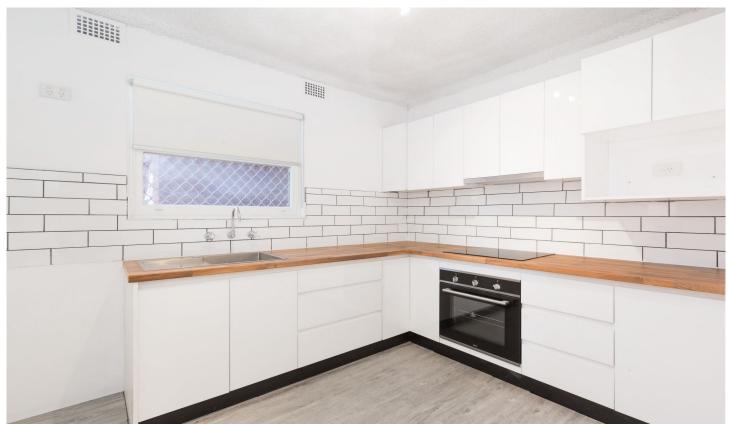

## 2/1 St Andrews Place Cronulla NSW

Quietly positioned is this fully renovated two bedroom apartment offering;

- Two good sized bedrooms with built in robes
- Spacious combined lounge & dining room opening onto balcony
- Renovated kitchen with all new appliances
- Modern bathroom with bath
- Internal laundry with plenty of cupboard space
- Freshly painted throughout, new blinds & floors throughout
- Single Lock up Garage