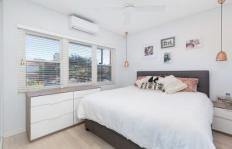

## Property features;

- Open plan kitchen/living area with air conditioning opening out onto a generous courtyard.
- Courtyard features a built in BBQ, outdoor shower, clothesline and access to shared manicured front lawn area.
- Main bedroom with mirrored built in robe, air-conditioning, ceiling fan, TV bracket, triple glazed windows and LED down lighting.
- Second bedroom with ceiling fan, TV bracket, LED down lighting and access out to sunny west facing balcony.