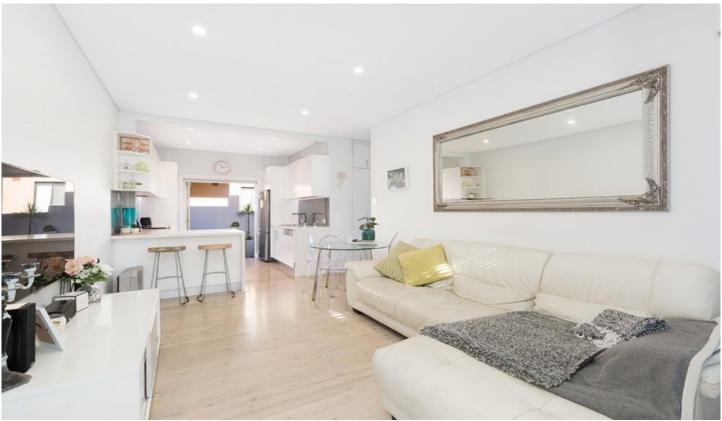

## 1/122 Elouera Road Cronulla NSW

This villa style, sun drenched two bedroom unit with courtyard has been perfectly renovated and is only a moments stroll to Cronulla's beaches, shops and restaurants.

## Property features;

- Open plan kitchen/living area with air conditioning opening out onto a generous courtyard.
- Courtyard features a built in BBQ, outdoor shower, clothesline and access to shared manicured front lawn area.
- Main bedroom with mirrored built in robe, air-conditioning, ceiling fan, TV bracket, triple glazed windows and LED down lighting.
- Second bedroom with ceiling fan, TV bracket, LED down lighting and access out to sunny west facing balcony.