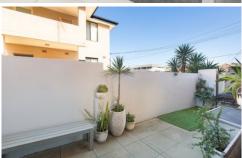

## Property features;

- Open plan kitchen/living area with air conditioning opening out onto a generous courtyard.
- Courtyard features a built in BBQ, outdoor shower, clothesline and access to shared manicured front lawn area.
- Main bedroom with mirrored built in robe, air-conditioning, ceiling fan, TV bracket, triple glazed windows and LED down lighting.
- Second bedroom with ceiling fan, TV bracket, LED down lighting and access out to sunny west facing balcony.