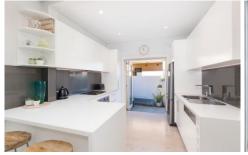

## Property features;

- Open plan kitchen/living area with air conditioning opening out onto a generous courtyard.
- Courtyard features a built in BBQ, outdoor shower, clothesline and access to shared manicured front lawn area.
- Main bedroom with mirrored built in robe, air-conditioning, ceiling fan, TV bracket, triple glazed windows and LED down lighting.
- Second bedroom with ceiling fan, TV bracket, LED down lighting and access out to sunny west facing balcony.