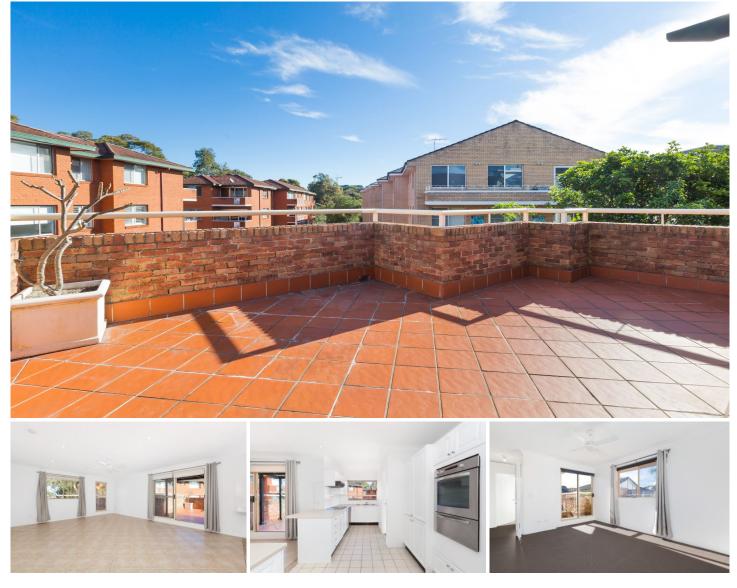

- Open plan kitchen and dining opening out onto two extra large terraces

- Internal laundry with own private balcony

- All bedrooms have their own balconies, third bedroom complete with an exceptionally large terrace balcony

- Tiled living areas and third bedroom as well as brand new carpet in two bedrooms
- Freshly painted and brand new curtains throughout
- Single lock up garage

View : https://www.gibsonpartners.com/lease/nsw/suther land/gymea/residential/apartment/5854697