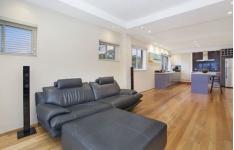

Generously proportioned throughout featuring a modern open-plan kitchen with island bench, stainless steel appliances and dishwasher, luxury bathroom with corner bath, sunny and spacious living area with timber flooring and spacious bedroom with built-in robe and internal laundry.