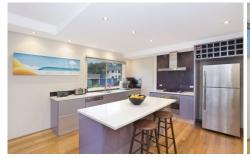

Generously proportioned throughout featuring a modern open-plan kitchen with island bench, stainless steel appliances and dishwasher, luxury bathroom with corner bath, sunny and spacious living area with timber flooring and spacious bedroom with built-in robe and internal laundry.