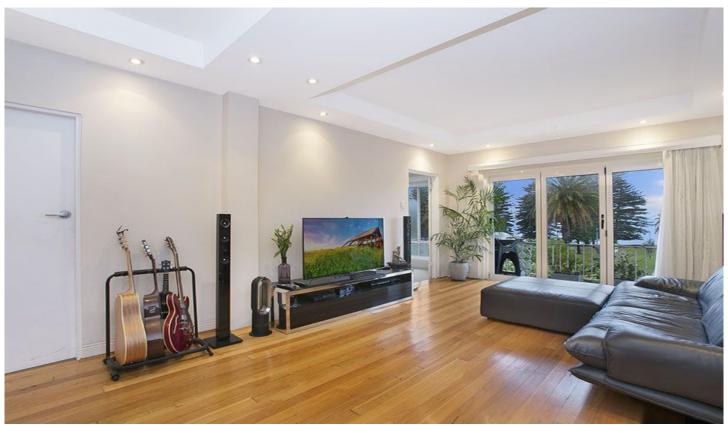

Generously proportioned throughout featuring a modern open-plan kitchen with island bench, stainless steel appliances and dishwasher, luxury bathroom with corner bath, sunny and spacious living area with timber flooring and spacious bedroom with built-in robe and internal laundry.