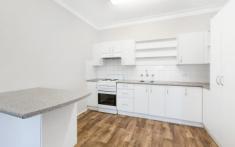

## 1/63 Mitchell Road Cronulla NSW

Perfectly positioned is this freshly painted two bedroom apartment offering;

- Two good sized bedrooms both with built-ins
- Generously combined lounge and dining room
- Well maintained kitchen with plenty of cupboard space
- Bathroom with seperate shower & bath
- Ceiling fans in both bedrooms and living area
- Freshly painted throughout
- New carpet & blinds throughout