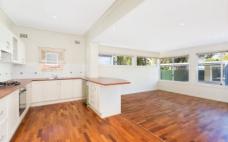

- 4 good size bedrooms (3 with built-in wardrobes)
- Main bedroom features an ensuite and adjoining study
- Modern gas kitchen with breakfast bar & dishwasher
- Spacious lounge room & large separate dining room
- Neat bathrooms, internal laundry & storage space
- Sun-drenched timber deck leading to level grassed yard
- Double carport + additional parking & workshop area
- Walk to local parks, schools, shops, cafes & transport