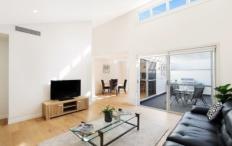

## 2/7 Lehane Plaza Dolans Bay NSW

Positioned within a boutique complex of only seven, this brand-new, free standing family home offering;

- Spacious combined lounge and dining area
- Three well-proportioned bedrooms all with built-in robes, master with ensuite and walk-in robe
- Designer kitchen with Smeg appliances and stone benchtop overlooking the courtyard
- Flowing floor plan with beautiful American Oak timber flooring and private sunbathed courtyard
- Light-filled interiors with high ceilings, free standing, no common walls
- Natural stone bathroom walls and floors
- Sun-filled alfresco entertaining area with built-in BBQ and sink, perfect for entertaining
- Two car garage with attic storage, video intercom and