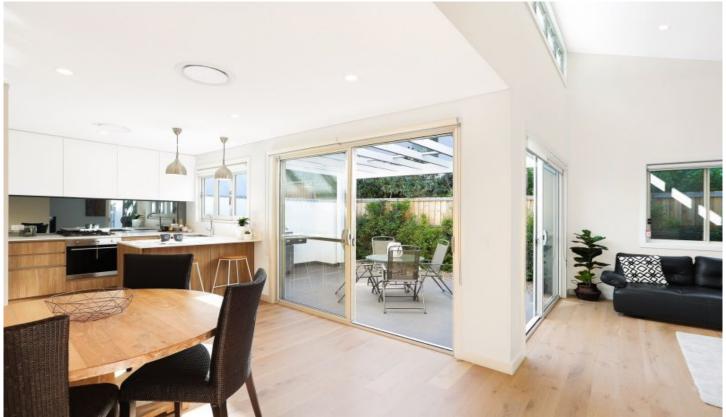

## 2/7 Lehane Plaza Dolans Bay NSW

Positioned within a boutique complex of only seven, this brand-new, free standing family home offering;

- Spacious combined lounge and dining area
- Three well-proportioned bedrooms all with built-in robes, master with ensuite and walk-in robe
- Designer kitchen with Smeg appliances and stone benchtop overlooking the courtyard
- Flowing floor plan with beautiful American Oak timber flooring and private sunbathed courtyard
- Light-filled interiors with high ceilings, free standing, no common walls
- Natural stone bathroom walls and floors
- Sun-filled alfresco entertaining area with built-in BBQ and sink, perfect for entertaining
- Two car garage with attic storage, video intercom and