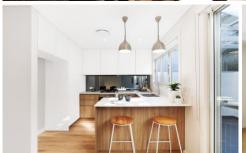

## 2/7 Lehane Plaza Dolans Bay NSW

Positioned within a boutique complex of only seven, this brand-new, free standing family home offering;

- Spacious combined lounge and dining area
- Three well-proportioned bedrooms all with built-in robes, master with ensuite and walk-in robe
- Designer kitchen with Smeg appliances and stone benchtop overlooking the courtyard
- Flowing floor plan with beautiful American Oak timber flooring and private sunbathed courtyard
- Light-filled interiors with high ceilings, free standing, no common walls
- Natural stone bathroom walls and floors
- Sun-filled alfresco entertaining area with built-in BBQ and sink, perfect for entertaining
- Two car garage with attic storage, video intercom and