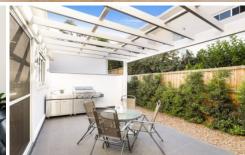

## 2/7 Lehane Plaza Dolans Bay NSW

Positioned within a boutique complex of only seven, this brand-new, free standing family home offering;

- Spacious combined lounge and dining area
- Three well-proportioned bedrooms all with built-in robes, master with ensuite and walk-in robe
- Designer kitchen with Smeg appliances and stone benchtop overlooking the courtyard
- Flowing floor plan with beautiful American Oak timber flooring and private sunbathed courtyard
- Light-filled interiors with high ceilings, free standing, no common walls
- Natural stone bathroom walls and floors
- Sun-filled alfresco entertaining area with built-in BBQ and sink, perfect for entertaining
- Two car garage with attic storage, video intercom and