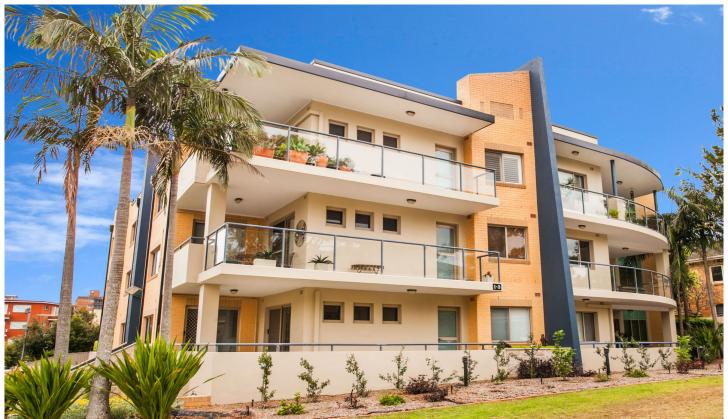

## 2/1-3 Lewis Street Cronulla NSW

Embracing a warm westerly aspect, this superb lifestyle apartment is spacious throughout, filled with natural light and offers low maintenance living. Peacefully positioned and situated in sought after South Cronulla, this stylish elevated ground floor apartment is located in a boutique security block of nine and only minutes' walk to Gunnamatta Bay, Cronulla Mall, beaches and transport.

- Elevated ground floor apartment with entertainer's balcony
- Light filled open plan interiors with high ceilings & R/C air con
- Granite kitchen with stainless steel appliances & gas cooktop
- 2 generous bedrooms both with built-in robes & balcony access