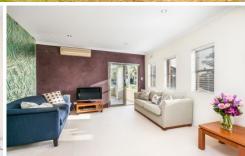

- Elevated ground floor apartment with entertainer's balcony
- Light filled open plan interiors with high ceilings & R/C air con
- Granite kitchen with stainless steel appliances & gas cooktop
- 2 generous bedrooms both with built-in robes & balcony access