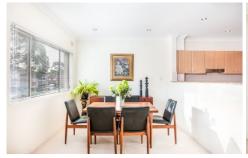

- Elevated ground floor apartment with entertainer's balcony
- Light filled open plan interiors with high ceilings & R/C air con
- Granite kitchen with stainless steel appliances & gas cooktop
- 2 generous bedrooms both with built-in robes & balcony access