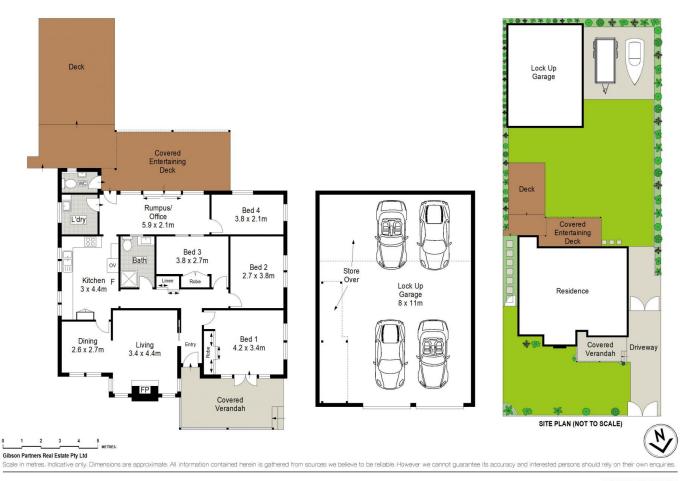

Featuring four bedrooms, a separate living and dining room and an enormous backyard offering the savvy renovators a chance to open up and reconfigure the floorplan or even extend the home out (STCA).

- Separate living & dining rooms with air-conditioning
- Four bedrooms, two fitted with built-in wardrobes
- Neat open kitchen features stainless steel appliances
- Stylish bathroom, internal laundry, rumpus room or office
  Entertaining alfresco deck & level pet/child-friendly backyard

## 4 🎮 1 🚔 4 🚘

Land Size : 714 sqm

View : http

: https://www.gibsonpartners.com/sale/nsw/s utherland/gymea/residential/house/5854723

02 9523 1333

298 President Avenue, Gymea

GIBSON