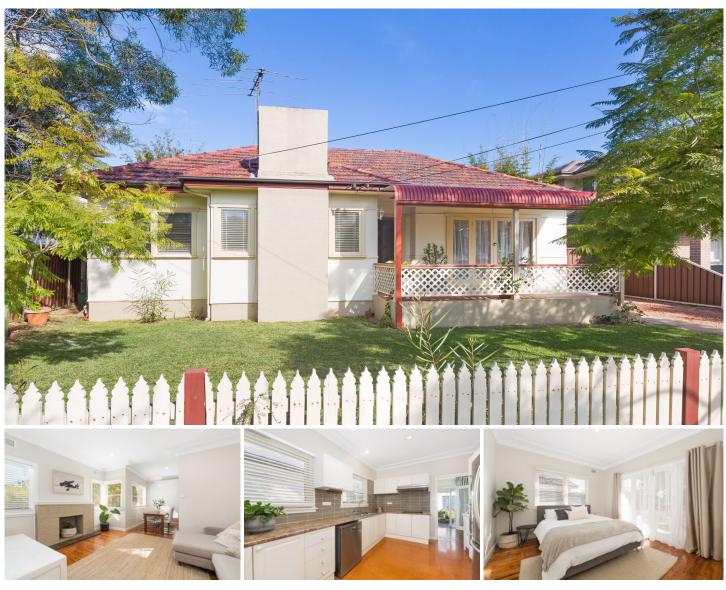

## 298 President Avenue Gymea NSW

Immaculately presented throughout and set on a sizeable 714sqm block, this family home is ideal for young growing families seeking space and convenience, with local schools, shops and transport just minutes away.

Featuring four bedrooms, a separate living and dining room and an enormous backyard offering the savvy renovators a chance to open up and reconfigure the floorplan or even extend the home out (STCA).

- Separate living & dining rooms with air-conditioning
- Four bedrooms, two fitted with built-in wardrobes
- Neat open kitchen features stainless steel appliances
- Stylish bathroom, internal laundry, rumpus room or office
  Entertaining alfresco deck & level pet/child-friendly backyard