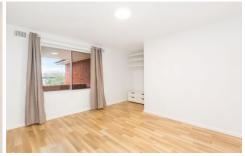

- Bright & sunny open plan living area leading to balcony.
- Top floor position with timber laminate flooring throughout.
- Generously proportioned bedroom with plenty of hanging space.
- Spacious kitchen with stainless steel appliances including large double door fridge.
- Two way bathroom with shower over bath.
- Large internal laundry
- Plenty of off street parking available.