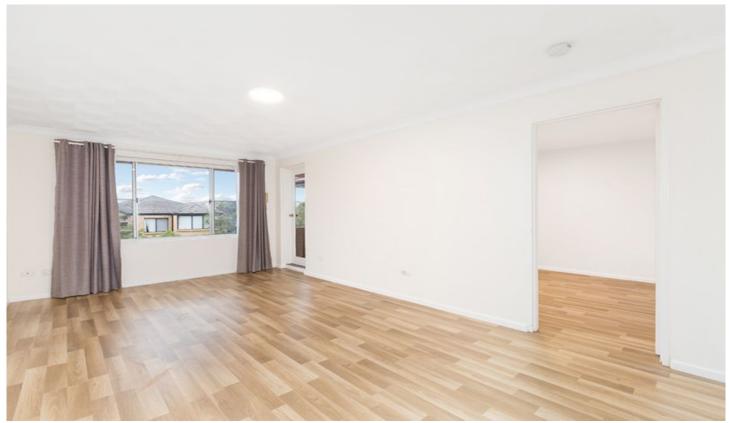

- Bright & sunny open plan living area leading to balcony.
- Top floor position with timber laminate flooring throughout.
- Generously proportioned bedroom with plenty of hanging space.
- Spacious kitchen with stainless steel appliances including large double door fridge.
- Two way bathroom with shower over bath.
- Large internal laundry
- Plenty of off street parking available.