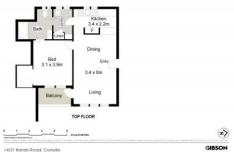

- Bright & sunny open plan living area leading to balcony.
- Top floor position with timber laminate flooring throughout.
- Generously proportioned bedroom with plenty of hanging space.
- Spacious kitchen with stainless steel appliances including large double door fridge.
- Two way bathroom with shower over bath.
- Large internal laundry
- Plenty of off street parking available.