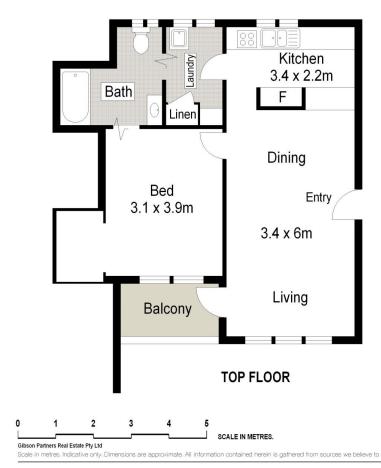

## 14/21 Bando Road Cronulla NSW

Promoting a sensational coastal lifestyle, this top floor one bedroom apartment is only a short stroll to all that Cronulla has to offer.

Enjoying sunny light filled interiors this spacious apartment offers a great opportunity in a convenient location at the rear of this security block.

- Bright & sunny open plan living area leading to balcony.
- Top floor position with timber laminate flooring throughout.
- Generously proportioned bedroom with plenty of hanging space.
- Spacious kitchen with stainless steel appliances including large double door fridge.
- Two way bathroom with shower over bath.
- Large internal laundry
- Plenty of off street parking available.