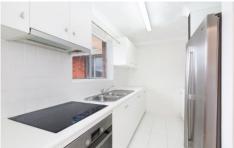

- Bright & sunny open plan living area leading to balcony.
- Top floor position with timber laminate flooring throughout.
- Generously proportioned bedroom with plenty of hanging space.
- Spacious kitchen with stainless steel appliances including large double door fridge.
- Two way bathroom with shower over bath.
- Large internal laundry
- Plenty of off street parking available.