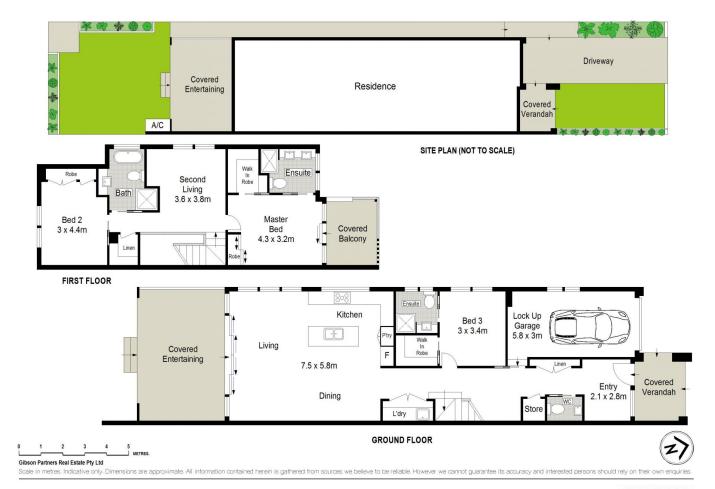

Offering an open-plan living space comprising of kitchen/lounge/dining with direct access onto the outdoor entertaining terrace and grassed yard. Perfectly positioned in a desirable location within walking distance to Caringbah shops, schools, transport, parks and just minutes to Cronulla beaches and local sporting fields.

- Striking interiors feature open-plan living & dining set under high ceilings
- Sleek kitchen with gas cook top, stone bench tops, Smeg appliances
- 2 bedrooms, BIR's, master features an ensuite, walk-in robe & balcony
- Ground floor guestroom/3rd bedroom with ensuite & walk-in wardrobe
- 3 luxury bathrooms, concealed internal laundry + additional powder room
- Covered alfresco entertaining area overlooking the grassed yard & gardens
- Single auto garage with internal access, ducted A/C,