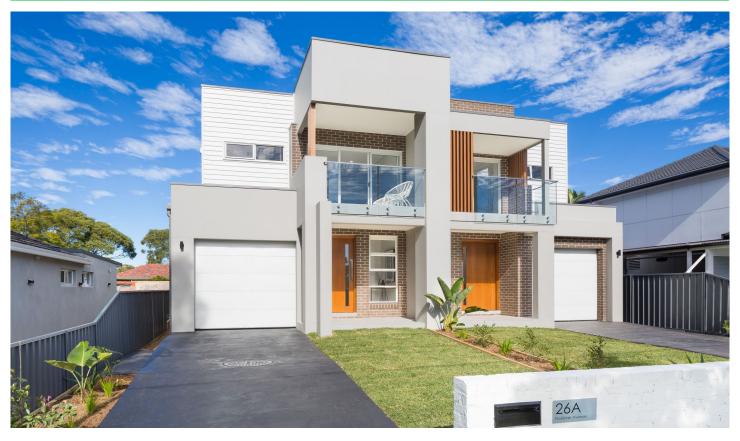

## 26B Frobisher Avenue Caringbah NSW

Displaying contemporary luxury, this brand new Duplex combines style and functionality showcasing superior finishes spanning two levels. Dedicated to modern family comfort and effortless entertaining, this stunning home will appeal to first home buyers or downsizers.

Offering an open-plan living space comprising of kitchen/lounge/dining with direct access onto the outdoor entertaining terrace and grassed yard. Perfectly positioned in a desirable location within walking distance to Caringbah shops, schools, transport, parks and just minutes to Cronulla beaches and local sporting fields.

- Striking interiors feature open-plan living & dining set under high ceilings
- Sleek kitchen with gas cook top, stone bench tops, Smeg appliances
- 2 bedrooms, BIR's, master features an ensuite, walk-in robe & balcony
- Ground floor guestroom/3rd bedroom with ensuite & walk-in wardrobe
- 3 luxury bathrooms, concealed internal laundry + additional powder room
- Covered alfresco entertaining area overlooking the grassed yard & gardens
- Single auto garage with internal access, ducted A/C,