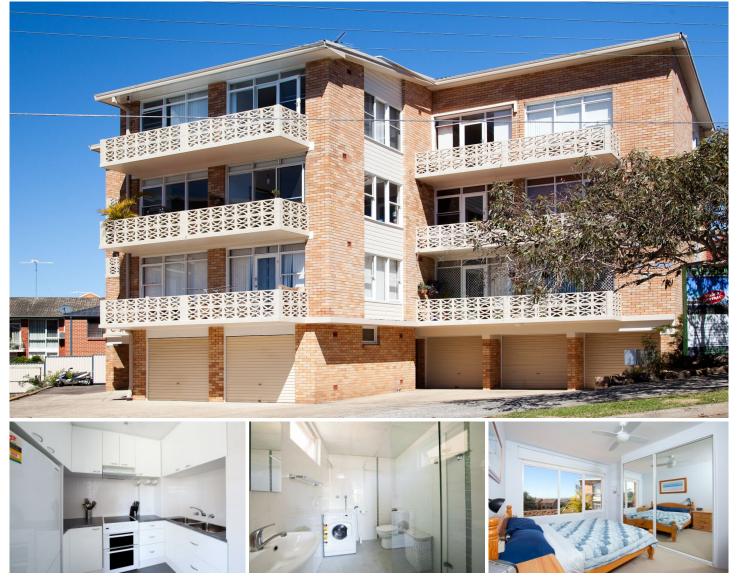

## 5/20 Burke Road Cronulla NSW

Nestled in the heart of Cronulla and commanding an enviable north east aspect, this modern light filled apartment is bathed in sunshine and offers an open-plan layout with ocean glimpses and a large balcony ready for entertaining.

- Sun-drenched north east balcony with ocean glimpses
- Lounge & dining area flows through to entertainer's balcony
- Well maintained modern kitchen
- Generous bedroom with large mirrored built-in robe
- Updated tiled bathroom with combined laundry facilities
- Single lock-up garage with shelving
- Stroll to Cronulla Central, beaches, restaurant & transport