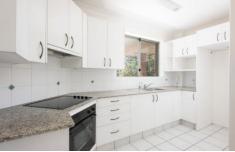

## 16/68-74 The Kingsway Cronulla NSW

This large top floor 2 bedroom apartment is situated at back of the block and receives all day sunlight. Features include:

2 generous bedrooms, both with built in robes.
Modern kitchen with eat-in area.
Large combined lounge and dining area
North facing entertainer's balcony
Internal laundry
Updated bathroom with separate bath & shower
Separate toilet
lock up garage with storeroom
Sorry no pets allowed