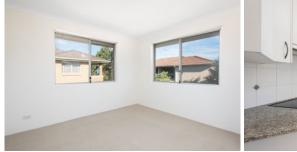

## 16/68-74 The Kingsway Cronulla NSW

This large top floor 2 bedroom apartment is situated at back of the block and receives all day sunlight. Features include:

2 generous bedrooms, both with built in robes.
Modern kitchen with eat-in area.
Large combined lounge and dining area
North facing entertainer's balcony
Internal laundry
Updated bathroom with separate bath & shower
Separate toilet
lock up garage with storeroom
Sorry no pets allowed