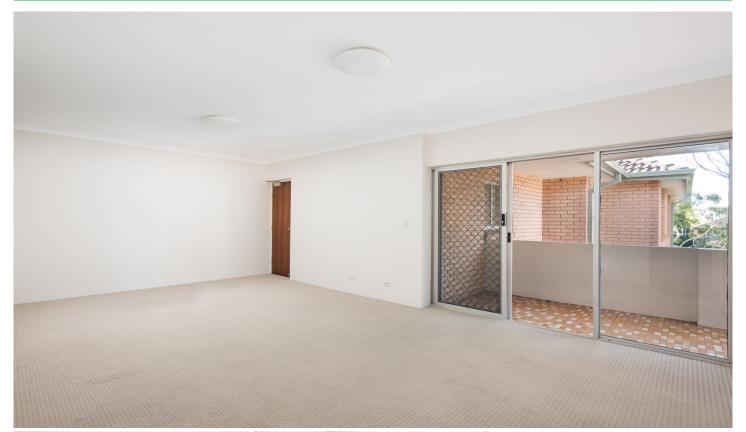

## 16/68-74 The Kingsway Cronulla NSW

This large top floor 2 bedroom apartment is situated at back of the block and receives all day sunlight. Features include:

2 generous bedrooms, both with built in robes.
Modern kitchen with eat-in area.
Large combined lounge and dining area
North facing entertainer's balcony
Internal laundry
Updated bathroom with separate bath & shower
Separate toilet
lock up garage with storeroom
Sorry no pets allowed