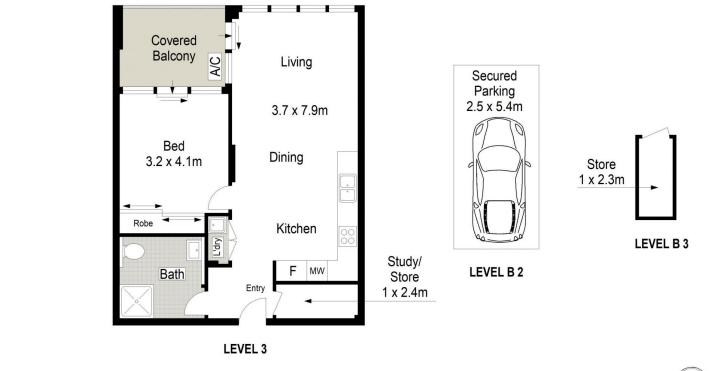

## Caringbah

This impressive brand new luxury 1 bedroom apartment offers stylish interiors, north facing balcony, gourmet gas kitchen, stylish bathroom and a combination of whitewashed timber flooring and plush carpet throughout.

- \*\* Access to building via Hinkler Avenue \*\*
- Light-filled living and dining area opens out to the balcony
- Gourmet gas kitchen fitted with stainless steel appliances
- Lift access, split system air-conditioning & gas heating
- 1 bedroom with built-in wardrobe & access to the balcony