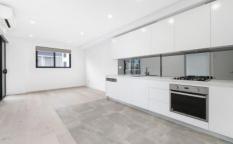

- \*\* Access to building via Hinkler Avenue \*\*
- Light-filled living and dining area opens out to the balcony
- Gourmet gas kitchen fitted with stainless steel appliances
- Lift access, split system air-conditioning & gas heating
- 1 bedroom with built-in wardrobe & access to the balcony