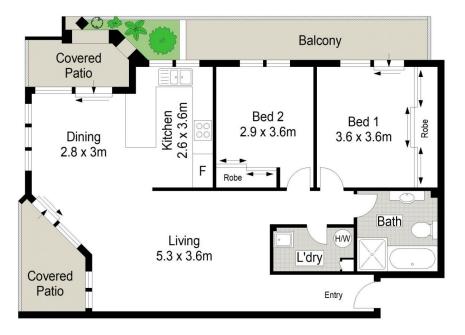

## 4/50-52 Seaview Street Cronulla NSW

Peacefully positioned in a well maintained security complex within a leisurely stroll to beaches, shops and transport, this spacious two bedroom apartment boasts a prized north-west aspect and offers an idyllic coastal lifestyle.

Situated on the ground floor, this property features sunny light filled interiors and a pleasant leafy outlook, ideal for those looking to enter the Cronulla market or the astute investor wanting to add to their portfolio.

- Security complex, ground floor unit overlooking lush gardens
- Sundrenched living & dining rooms flow to the outdoors
- Well-presented kitchen with breakfast bar & s/s appliances
- Two generous sized bedrooms with BIR's, main with