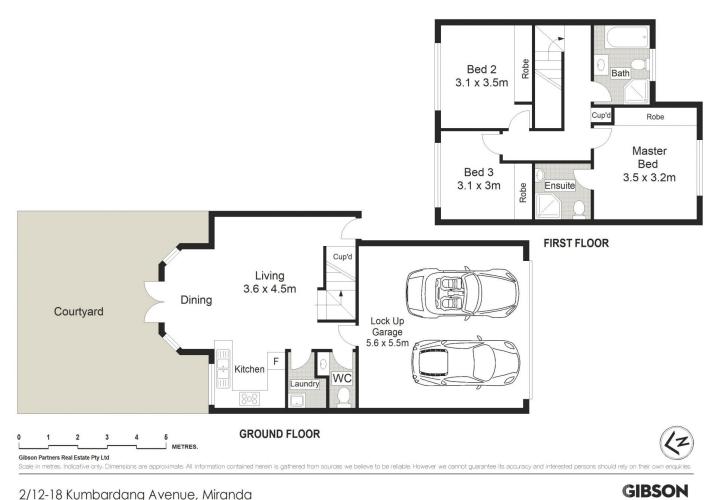

- Three bedrooms, built-in robes, master features an ensuite

- Chic granite kitchen features s/s gas cooking &

View : https://www.gibsonpartners.com/sale/nsw/sutherl and/miranda/residential/townhouse/5854744