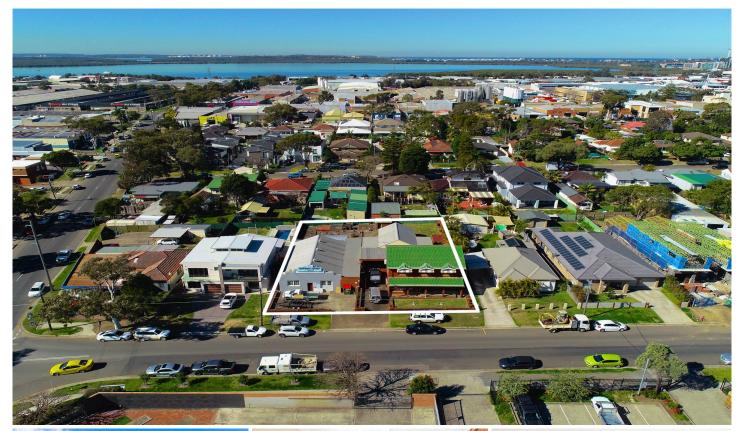

## 6-8 Willarong Road Caringbah NSW

Presented to the market for the first time, is a unique and rare opportunity to acquire a 5 bedroom brick family home and factory/workshop that is spread over two separate lots and occupies approximately 1300sqm of land.

Beaming with potential and future prospects, this offering would be attractive to the astute investor, builders, developers, and the savy home business owner. Located within the Sutherland Shire's highly sought-after industrial precinct of Caringbah surrounded by Bunnings, Nick Scali, OMF, Petbarn, and the Caringbah Supa Centre.

- Present use is a 5 bedroom family residence & joinery factory
- Grand spacious interiors, 4 living areas, A/C, galley style

5 🗀 3 🖶 8 👄

Land Size: 1300 sqm

View: https://www.gibsonpartners.com/sale/nsw/s utherland/caringbah/residential/house/5854