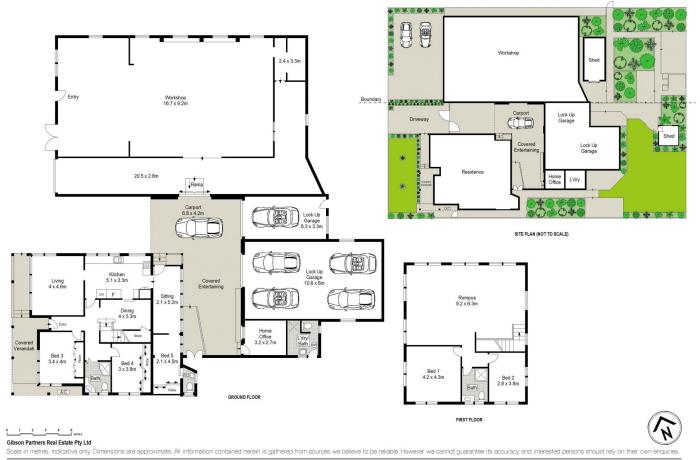

## 6-8 Willarong Road Caringbah NSW

Presented to the market for the first time, is a unique and rare opportunity to acquire a 5 bedroom brick family home and factory/workshop that is spread over two separate lots and occupies approximately 1300sqm of land.

- Present use is a 5 bedroom family residence & joinery factory
- Grand spacious interiors, 4 living areas, A/C, galley style

5 🗀 3 🖶 8 👄

Land Size: 1300 sqm

View: https://www.gibsonpartners.com/sale/nsw/s utherland/caringbah/residential/house/5854