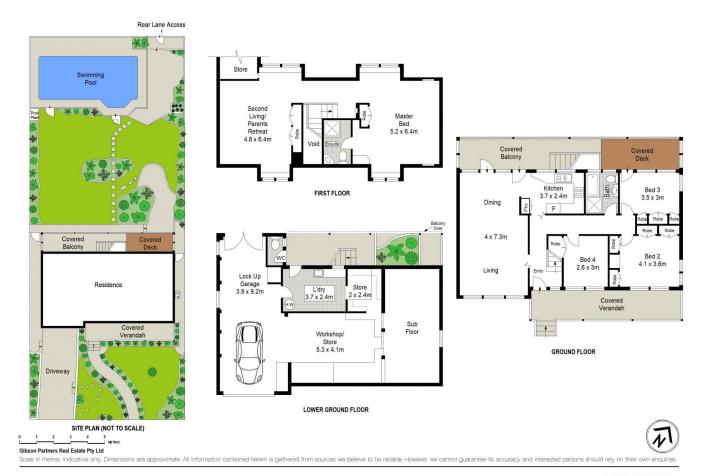

## 87 Lilli Pilli Point Road Lilli Pilli NSW

Exclusively positioned along the Lilli Pilli peninsula, with stunning water views across the Port Hacking River, this much loved family home blends traditional charm with outstanding future potential. Currently featuring a very functional floorplan that embraces views from each level, versatile living areas, a generous northwest facing rear yard and oversized in-ground pool which offers both paved and grassed entertaining spaces, there is also D.A. Approved plans to further extend and improve.